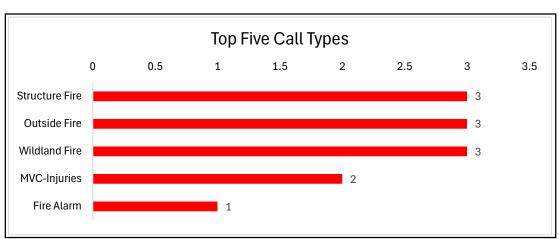

#### For BULLS GAP FD 06/01/2024 00:00 - 06/30/2024 23:59

| BULLS GAP FD                   | Count |             | Percent |
|--------------------------------|-------|-------------|---------|
| ALLERGIC REACTION              | 1     |             | 4.35%   |
| FALL                           | 2     |             | 8.70%   |
| FIRE ALARM-COMMERCIAL          | 1     |             | 4.35%   |
| FIRE ALARM-RESIDENTIAL         | 1     |             | 4.35%   |
| GAS LEAK/ODOR                  | 1     |             | 4.35%   |
| LANDING ZONE REQUEST           | 2     |             | 8.70%   |
| LIFTING ASSISTANCE             | 2     |             | 8.70%   |
| MVC-INJURIES                   | 4     |             | 17.39%  |
| MVC-NO INJURIES                | 1     |             | 4.35%   |
| OUTSIDE FIRE                   | 1     |             | 4.35%   |
| STRUCTURE FIRE-RESIDENTIAL     | 2     |             | 8.70%   |
| UNCONSCIOUS                    | 1     |             | 4.35%   |
| WILDLAND FIRE                  | 4     |             | 17.39%  |
| Total Records For BULLS GAP FD | 23    | Group/Total | 100.00% |