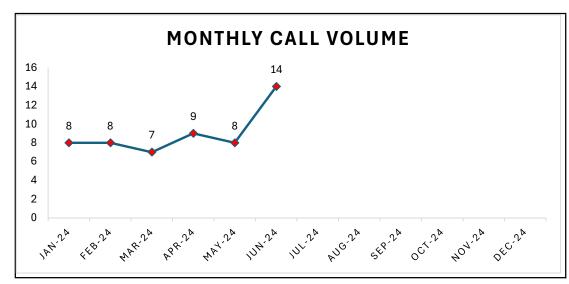

# Emergency Management Stats Calls Received, Processed, and Dispatched

| Agency             | June CFS | % Total |
|--------------------|----------|---------|
| Hawkins County EMA | 14       | 0.35%   |
| TOTAL              | 14       | 0.35%   |