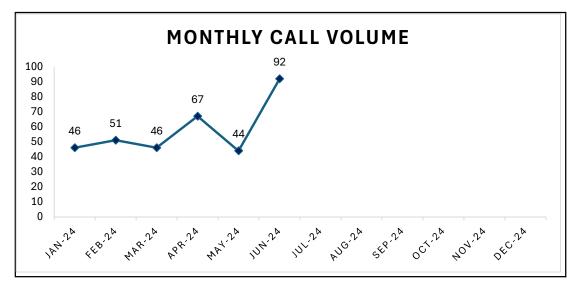

| 3     |             | 3.57%   |
| RECKLESS DRIVE    | ER .           | 9     |             | 10.71%  |
| ROADWAY HAZA      | RD             | 5     |             | 5.95%   |
| STOLEN VEHICLE    |                | 1     |             | 1.19%   |
| SUSPICIOUS ACT    | TIVITY         | 11    |             | 13.10%  |
| TRAFFIC STOP      |                | 1     |             | 1.19%   |
| TRESPASSING       |                | 1     |             | 1.19%   |
| UNCONSCIOUS       |                | 1     |             | 1.19%   |
| WARRANT SERVI     | CE             | 1     |             | 1.19%   |
| WELFARE CHECK     |                | 1     |             | 1.19%   |
| Total Records For | ROGERSVILLE PD | 84    | Group/Total | 100.00% |

### **Surgoinsville Police Department**











#### For SURGOINSVILLE PD 06/01/2024 00:00 - 06/30/2024 23:59

| SURGOINSVILLE PD  |                  | Count        | Percent            |
|-------------------|------------------|--------------|--------------------|
| 911 UNKNOWN       |                  | 2            | 2.17%              |
| ANIMAL COMPL      | AINT             | 5            | 5.43%              |
| ATTEMPT TO C      | ONTACT           | 2            | 2.17%              |
| DEATH INVESTI     | IGATION          | 1            | 1.09%              |
| DISTURBANCE       |                  | 1            | 1.09%              |
| ESCORT            |                  | 1            | 1.09%              |
| FOLLOW UP         |                  | 4            | 4.35%              |
| HARASSMENT        |