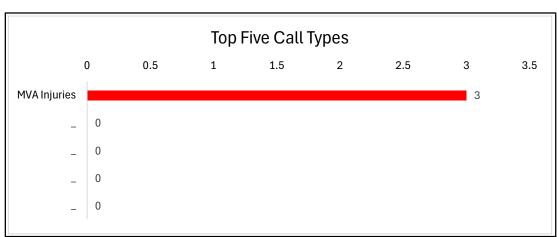

#### For ROGERSVILLE FD 06/01/2024 00:00 - 06/30/2024 23:59

| RUGERSVILLE FD    |                | Count |             | Percent |
|-------------------|----------------|-------|-------------|---------|
| MVC-INJURIES      |                | 3     |             | 100.00% |
| Total Records For | ROGERSVILLE FD | 3     | Group/Total | 100.00% |