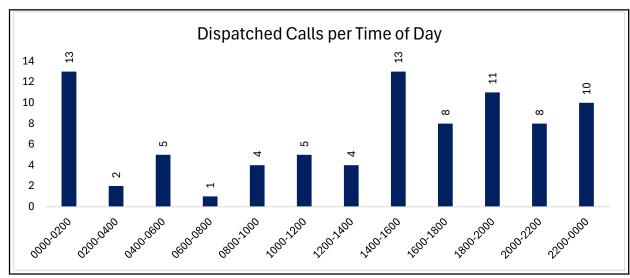

| cious                 | 1    |             | 0.05%   |
| UNKNOWN           | N LE PROBLEM          | 2    |             | 0.10%   |
| UNKNOWN           | N MEDICAL PROBLEM     | 2    |             | 0.10%   |
| UTILITY PO        | OLE FIRE/LINES DOWN   | 5    |             | 0.26%   |
| VANDALIS          | М                     | 18   |             | 0.92%   |
| VEHICLE F         | FIRE                  | 1    |             | 0.05%   |
| WARRANT           | SERVICE               | 286  |             | 14.67%  |
| WATERCR           | RAFT ACCIDENT         | 1    |             | 0.05%   |
| WELFARE           | CHECK                 | 57   |             | 2.92%   |
| Total Records For | HAWKINS COUNTY SO     | 1949 | Group/Total | 100.00% |

## **Rogersville Police Department**











#### For ROGERSVILLE PD 06/01/2024 00:00 - 06/30/2024 23:59

| ROGERSVILLE PD    |                | Count |             | Percent |
|-------------------|----------------|-------|-------------|---------|
| 911 UNKNOWN       |                | 10    |             | 11.90%  |
| ANIMAL COMPLA     | INT            | 1     |             | 1.19%   |
| ASSAULT           |                | 1     |             | 1.19%   |
| ATTEMPT TO COL    | NTACT          | 1     |             | 1.19%   |
| BREATHING PRO     | BLEM           | 1     |             | 1.19%   |
| CHOKING           |                | 1     |             | 1.19%   |
| DEATH INVESTIG    | ATION          | 2     |             | 2.38%   |
| DISTURBANCE       |                | 8     |             | 9.52%   |
| DOMESTIC DISTU    | JRB