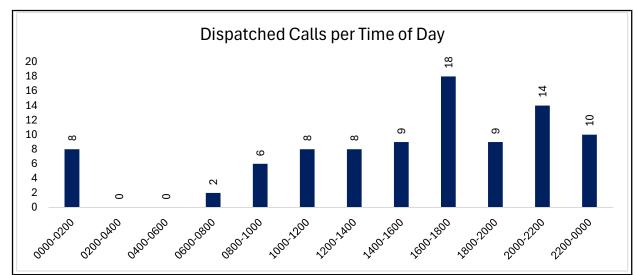

| 3     |             | 3.57%   |
| RECKLESS DRIVE    | ER .           | 9     |             | 10.71%  |
| ROADWAY HAZA      | RD             | 5     |             | 5.95%   |
| STOLEN VEHICLE    |                | 1     |             | 1.19%   |
| SUSPICIOUS ACT    | TIVITY         | 11    |             | 13.10%  |
| TRAFFIC STOP      |                | 1     |             | 1.19%   |
| TRESPASSING       |                | 1     |             | 1.19%   |
| UNCONSCIOUS       |                | 1     |             | 1.19%   |
| WARRANT SERVI     | CE             | 1     |             | 1.19%   |
| WELFARE CHECK     |                | 1     |             | 1.19%   |
| Total Records For | ROGERSVILLE PD | 84    | Group/Total | 100.00% |

### **Surgoinsville Police Department**











#### For SURGOINSVILLE PD 06/01/2024 00:00 - 06/30/2024 23:59

| SURGOINSVILLE PD  |                  | Count        | Percent            |
|-------------------|------------------|--------------|--------------------|
| 911 UNKNOWN       |                  | 2            | 2.17%              |
| ANIMAL COMPL      | AINT             | 5            | 5.43%              |
| ATTEMPT TO C      | ONTACT           | 2            | 2.17%              |
| DEATH INVESTI     | IGATION          | 1            | 1.09%              |
| DISTURBANCE       |                  | 1            | 1.09%              |
| ESCORT            |                  | 1            | 1.09%              |
| FOLLOW UP         |                  | 4            | 4.35%              |
| HARASSMENT        |                  |