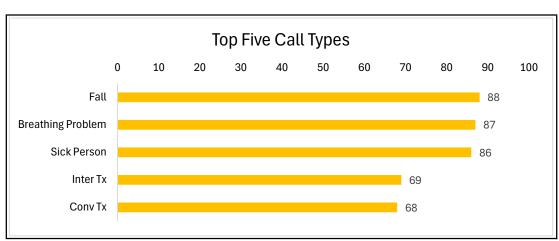

#### For HAWKINS COUNTY EMS 06/01/2024 00:00 - 06/30/2024 23:59

| INS COUNTY EMS            | Count | Percent |
|---------------------------|-------|---------|
| ABDOMINAL PAIN            | 22    | 2.65%   |
| ALLERGIC REACTION         | 6     | 0.72%   |
| ANIMAL BITE               | 2     | 0.24%   |
| ASSAULT                   | 1     | 0.12%   |
| BACK PAIN                 | 8     | 0.96%   |
| BLEEDING                  | 20    | 2.41%   |
| BREATHING PROBLEM         | 87    | 10.47%  |
| BURN                      | 2     | 0.24%   |
| CARDIAC ARREST            | 14    | 1.68%   |
| CHEST PAIN                | 42    | 5.05%   |
| CHOKING                   | 1     | 0.12%   |
| CITIZEN ASSIST            | 1     | 0.12%   |
| CONVALESCENT TRANSPORT    | 68    | 8.18%   |
| DEATH INVESTIGATION       | 13    | 1.56%   |
| DIABETIC PROBLEM          | 18    | 2.17%   |
| DISTURBANCE               | 4     | 0.48%   |
| DISTURBANCE W/WEAPON      | 2     | 0.24%   |
| DUMPSTER/TRASH FIRE       | 2     | 0.24%   |
| EMS MUTUAL AID            | 1     | 0.12%   |
| FALL                      | 88    | 10.59%  |
| FIRE MUTUAL AID           | 1     | 0.12%   |
| HEAD INJURY               | 3     | 0.36%   |
| HEADACHE                  | 1     | 0.12%   |
| HEART PROBLEM             | 15    | 1.81%   |
| HEAT EXPOSURE             | 2     | 0.24%   |
| INTERFACILITY TRANSFER    | 69    | 8.30%   |
| LIFTING ASSISTANCE        | 29    | 3.49%   |
| MEDICAL ALARM             | 12    | 1.44%   |
| MENTALLY ILL PERSON       | 7     | 0.84%   |
| MVC-ENTRP/EJEC            | 1     | 0.12%   |
| MVC-INJURIES              | 29    | 3.49%   |
| MVC-INJURIES (COMMERCIAL) | 3     | 0.36%   |
| MVC-NO INJURIES           | 3     | 0.36%   |

| OVERDOSE/POISONING                   | 12  |             | 1.44%   |
|--------------------------------------|-----|-------------|---------|
| PREGNANCY                            | 1   |             | 0.12%   |
| PUBLIC SERVICE STANDBY               | 4   |             | 0.48%   |
| ROADWAY HAZARD                       | 1   |             | 0.12%   |
| SCHEDULED PATIENT TRANSPORT          | 43  |             | 5.17%   |
| SEIZURES                             | 15  |             | 1.81%   |
| SHOOTING INCIDENT                    | 4   |             | 0.48%   |
| SICK PERSON                          | 86  |             | 10.35%  |
| STROKE                               | 25  |             | 3.01%   |
| STRUCTURE FIRE-COMMERCIAL            | 1   |             | 0.12%   |
| STRUCTURE FIRE-RESIDENTIAL           | 8   |             | 0.96%   |
| SUICIDAL PERSON                      | 1   |             | 0.12%   |
| SUICIDAL PERSON W/WEAPON             | 1   |             | 0.12%   |
| SUSPICIOUS ACTIVITY                  | 1   |             | 0.12%   |
| TRAUMATIC INJURY                     | 8   |             | 0.96%   |
| UNCONSCIOUS                          | 23  |             | 2.77%   |
| UNKNOWN MEDICAL PROBLEM              | 13  |             | 1.56%   |
| WATERCRAFT ACCIDENT                  | 1   |             | 0.12%   |
| WATERCRAFT IN DISTRESS               | 1   |             | 0.12%   |
| WILDLAND FIRE                        | 1   |             | 0.12%   |
| Total Records For HAWKINS COUNTY EMS | 827 | Group/Total | 100.00% |