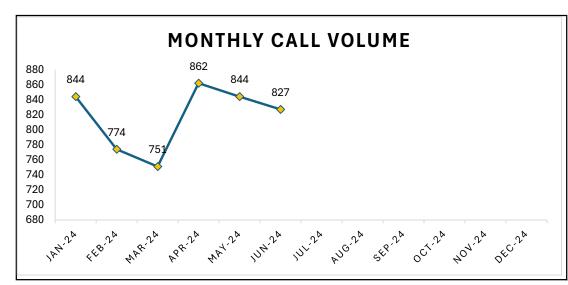

| Trend Table                          |        |         |        |               |           |
|--------------------------------------|--------|---------|--------|---------------|-----------|
| Average Daily Calls                  | Jun-24 | May-24  | Jun-23 | Last<br>Month | Last Year |
| 911                                  | 1867   | 1911    | 0      | 2.30%         | 0%        |
| Text-2-911                           | 27     | 27      | 0      | 0.00%         | 0%        |
| Non-Emergency                        | 3604   | 3731    | 0      | 3.40%         | 0%        |
| Outgoing                             | 1785   | 1735    | 0      | 2.88%         | 0%        |
| 911 Calls Answered within 15 Seconds | 99.95% | 99.95%  | 0.00%  | 0.00%         | 0.00%     |
| 911 Calls Answered within 20 Seconds | 100%   | 100.00% | 0.00%  | 0.00%         | 0.00%     |

# **Call Volume/Agency Specific**

Hawkins County ECD - May 2024

| Call Volume             |       |                         |  |  |
|-------------------------|-------|-------------------------|--|--|
| Line                    | Calls | Notes                   |  |  |
| Outgoing                | 1785  | 2.88% Increase from May |  |  |
| Emergency - 911         | 1867  | 2.30% Decrease from May |  |  |
| Text-2-911              | 27    | 0% Inc/Dec from May     |  |  |
| Non-Emergency           | 3604  | 3.4% Decrease from May  |  |  |
| Total Incoming to HCECD | 5498  | 3.02% Decrease from May |  |  |