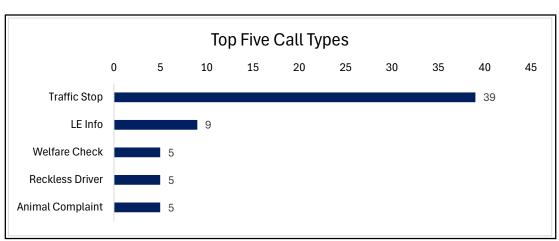

| 3     |             | 3.57%   |
| RECKLESS DRIVE    | ER .           | 9     |             | 10.71%  |
| ROADWAY HAZA      | RD             | 5     |             | 5.95%   |
| STOLEN VEHICLE    |                | 1     |             | 1.19%   |
| SUSPICIOUS ACT    | TIVITY         | 11    |             | 13.10%  |
| TRAFFIC STOP      |                | 1     |             | 1.19%   |
| TRESPASSING       |                | 1     |             | 1.19%   |
| UNCONSCIOUS       |                | 1     |             | 1.19%   |
| WARRANT SERVI     | CE             | 1     |             | 1.19%   |
| WELFARE CHECK     |                | 1     |             | 1.19%   |
| Total Records For | ROGERSVILLE PD | 84    | Group/Total | 100.00% |

### **Surgoinsville Police Department**











#### For SURGOINSVILLE PD 06/01/2024 00:00 - 06/30/2024 23:59

| SURGOINSVILLE PD  |                  | Count        | Percent            |
|-------------------|------------------|--------------|--------------------|
| 911 UNKNOWN       |                  | 2            | 2.17%              |
| ANIMAL COMPL      | AINT             | 5            | 5.43%              |
| ATTEMPT TO C      | ONTACT           | 2            | 2.17%              |
| DEATH INVESTI     | IGATION          | 1            | 1.09%              |
| DISTURBANCE       |                  | 1            | 1.09%              |
| ESCORT            |                  | 1            | 1.09%              |
| FOLLOW UP         |                  | 4            | 4.35%              |
| HARASSMENT        |