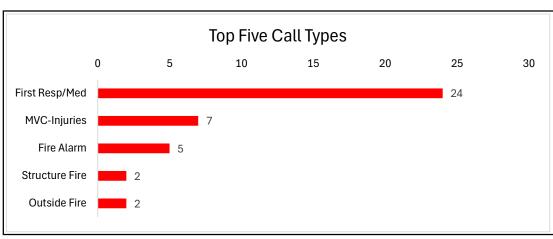

| Call Type             | Count | Percentage | •                    |     |        |
|-----------------------|-------|------------|----------------------|-----|--------|
| 911 UNKNOWN           | 7     | 5.79%      | MENTALLY ILL PERSON  | 2   | 1.65%  |
| ANIMAL BITE           | 1     | 0.83%      | MOTORIST ASSIST      | 3   | 2.48%  |
| ANIMAL COMPLAINT      | 7     | 5.79%      | MVC-INJURIES         | 2   | 1.65%  |
| ASSAULT               | 2     | 1.65%      | MVC-NO INJURIES      | 2   | 1.65%  |
| ATTEMPT TO CONTACT    | 2     | 1.65%      | NOISE COMPLAINT      | 3   | 2.48%  |
| CHILD ABUSE           | 1     | 0.83%      | PATROL/PREMISE CHECK | 4   | 3.31%  |
| CHILD CUSTODY PROBLEM | 1     | 0.83%      | RECKLESS DRIVER      | 5   | 4.13%  |
| DISTURBANCE           | 5     | 4.13%      | STOLEN VEHICLE       | 1   | 0.83%  |
| DISTURBANCE W/WEAPON  | 1     | 0.83%      | SUSPICIOUS ACTIVITY  | 8   | 6.61%  |
| DOMESTIC DISTURBANCE  | 4     | 3.31%      | THEFT                | 3   | 2.48%  |
| ESCORT                | 1     | 0.83%      | TRAFFIC STOP         | 17  | 14.05% |
| FALL                  | 1     | 0.83%      | TRESPASSING          | 2   | 1.65%  |
| FOLLOW UP             | 5     | 4.13%      | VANDALISM            | 1   | 0.83%  |
| HARASSMENT            | 2     | 1.65%      | WARRANT SERVICE      | 9   | 7.44%  |
| JUVENILE INCIDENT     | 2     | 1.65%      | WELFARE CHECK        | 1   | 0.83%  |
| LE ALARM-COMMERCIAL   | 2     | 1.65%      |                      | 121 | 100%   |
| LE ALARM-RESIDENTIAL  | 2     | 1.65%      |                      |     |        |
| LE INFORMATION        | 11    | 9.09%      |                      |     |        |
| LOCK OUT/IN           | 1     | 0.83%      |                      |     |        |