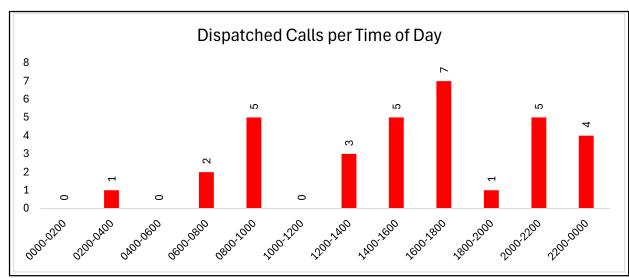

|       | 1     |             | 2.78%   |
| MVC-INJURIES           |                   |       | 1     |             | 2.78%   |
| MVC-ENTRP/EJEC         |                   |       | 1     |             | 2.78%   |
| MOTORIST ASSIST        | Т                 |       | 1     |             | 2.78%   |
| LIFTING ASSISTAN       | NCE               |       | 14    |             | 38.89%  |
| LANDING ZONE RI        | EQUEST            |       | 1     |             | 2.78%   |
| EMS MUTUAL AID         |                   |       | 1     |             | 2.78%   |
| BREATHING PROB         | BLEM              |       | 1     |             | 2.78%   |
| STANLEY VALLEY FD      |                   |       | Count |             | Percent |

### **Striggersville Fire Department**











#### For STRIGGERSVILLE FD 06/01/2024 00:00 - 06/30/2024 23:59

| STRIGGERSVILLE FD                   | Count | Percent             |
|-------------------------------------|-------|---------------------|
| CARDIAC ARREST                      | 1     | 3.03%               |
| DUMPSTER/TRASH FIRE                 | 1     | 3.03%               |
| FUEL SPILL/ODOR                     | 1     | 3.03%               |
| LANDING ZONE REQUEST                | 1     | 3.03%               |
| LIFTING ASSISTANCE                  | 9     | 27.27%              |
| MVC-ENTRP/EJEC                      | 1     | 3.03%               |
| MVC-INJURIES                        | 4     | 12.12%              |
| MVC-INJURIES (COMMERCIAL)           | 1     | 3.03%               |
| OUTSIDE FIRE