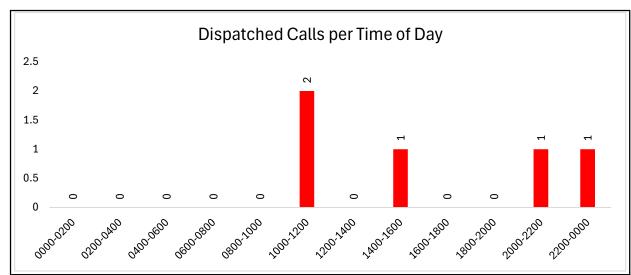

# Emergency Management Stats Calls Received, Processed, and Dispatched

| Agency             | June CFS | % Total |
|--------------------|----------|---------|
| Hawkins County EMA | 14       | 0.35%   |
| TOTAL              | 14       | 0.35%   |

| Total CAD Dispatched Calls by Day of Week |                 |                    |
|-------------------------------------------|-----------------|--------------------|
| Day of Week                               | Number of Calls | % of Calls per Day |
| Sunday                                    | 1               | 7.14%              |
| Monday                                    | 3               | 21.43%             |
| Tuesday                                   | 3               | 21.43%             |
| Wednesday                                 | 1               | 7.14%              |
| Thursday                                  | 3               | 21.43%             |
| Friday                                    | 1               | 7.14%              |
| Saturday                                  | 2               | 14.29%             |
| TOTAL                                     | 14              | 100.00%            |