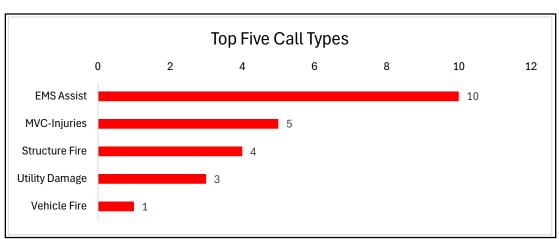

### **Bulls Gap Fire Department**

Average Time CFS/Dispatch - 0:34

#### For BULLS GAP FD 06/01/2024 00:00 - 06/30/2024 23:59

| BULLS GAP FD                   | Count |             | Percent |
|--------------------------------|-------|-------------|---------|
| ALLERGIC REACTION              | 1     |             | 4.35%   |
| FALL                           | 2     |             | 8.70%   |
| FIRE ALARM-COMMERCIAL          | 1     |             | 4.35%   |
| FIRE ALARM-RESIDENTIAL         | 1     |             | 4.35%   |
| GAS LEAK/ODOR                  | 1     |             | 4.35%   |
| LANDING ZONE REQUEST           | 2     |             | 8.70%   |
| LIFTING ASSISTANCE             | 2     |             | 8.70%   |
| MVC-INJURIES                   | 4     |             | 17.39%  |
| MVC-NO INJURIES                | 1     |             | 4.35%   |
| OUTSIDE FIRE                   | 1     |             | 4.35%   |
| STRUCTURE FIRE-RESIDENTIAL     | 2     |             | 8.70%   |
| UNCONSCIOUS                    | 1     |             | 4.35%   |
| WILDLAND FIRE                  | 4     |             | 17.39%  |
| Total Records For BULLS GAP FD | 23    | Group/Total | 100.00% |

# **Carters Valley Fire Department**

Average Time CFS/Dispatch - 0:41

#### For CARTERS VALLEY FD 06/01/2024 00:00 - 06/30/2024 23:59

| CARTERS VALLEY FD            |                   | Count |          | Percent      |
|------------------------------|-------------------|-------|----------|--------------|
| CARDIAC ARRES                | Т                 | 3     |          | 10.71%       |
| DEATH INVESTIG               | ATION             | 1     |          | 3.57%        |
| DUMPSTER/TRAS                | SH FIRE           | 1     |          | 3.57%        |
| ELECTRICAL HAZ               | ARD               | 1     |          | 3.57%        |
| LANDING ZONE R               | EQUEST            | 1     |          | 3.57%        |
| LIFTING ASSISTA              | NCE               | 4     |          | 14.29%       |
| MVC-INJURIES                 |                   | 5     |          | 17.86%       |
| ODOR INVESTIGA               | ATION             | 1     |          | 3.57%        |
| OVERDOSE/POIS                | ONING             | 1     |          | 3.57%        |
| SICK PERSON                  |                   | 1     |          | 3.57%        |
| STRUCTURE FIRE               | E-RESIDENTIAL     | 4     |          | 14.29%       |
| UNCONSCIOUS                  |                   | 1     |          | 3.57%        |
| UTILITY POLE FIRE/LINES DOWN |                   | 3     |          | 10.71%       |
| VEHICLE FIRE                 |                   | 1     |          | 3.57%        |
| Total Records For            | CARTERS VALLEY FD | 28    | Group/To | otal 100.00% |

### **Church Hill Fire Department**

Average Time CFS/Dispatch - 0:50

#### For CHURCH HILL FD 06/01/2024 00:00 - 06/30/2024 23:59

| CHURCH HILL FD            |                | Count |             | Percent |
|---------------------------|----------------|-------|-------------|---------|
| CARBON MONO               | OXIDE ALARM    | 1     |             | 7.14%   |
| DUMPSTER/TR               | ASH FIRE       | 1     |             | 7.14%   |
| FIRE ALARM-RI             | ESIDENTIAL     | 1     |             | 7.14%   |
| LANDING ZONE              | REQUEST        | 1     |             | 7.14%   |
| LIFTING ASSIS             | TANCE          | 1     |             | 7.14%   |
| MVC-INJURIES              |                | 5     |             | 35.71%  |
| MVC-INJURIES              | (COMMERCIAL)   | 1     |             | 7.14%   |
| MVC-NO INJUR              | IES            | 1     |             | 7.14%   |
| STRUCTURE FIRE-COMMERCIAL |                | 1     |             | 7.14%   |
| TRAUMATIC IN              | JURY           | 1     |             | 7.14%   |
| Total Records For         | CHURCH HILL FD | 14    | Group/Total | 100.00% |