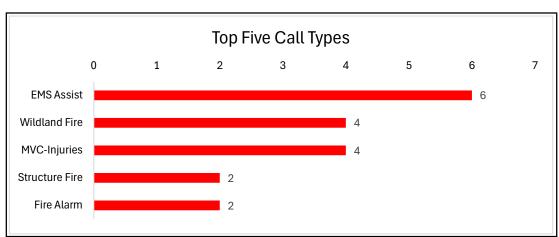

### **Bulls Gap Fire Department**

Average Time CFS/Dispatch - 0:34

#### For BULLS GAP FD 06/01/2024 00:00 - 06/30/2024 23:59

| BULLS GAP FD                   | Count |             | Percent |
|--------------------------------|-------|-------------|---------|
| ALLERGIC REACTION              | 1     |             | 4.35%   |
| FALL                           | 2     |             | 8.70%   |
| FIRE ALARM-COMMERCIAL          | 1     |             | 4.35%   |
| FIRE ALARM-RESIDENTIAL         | 1     |             | 4.35%   |
| GAS LEAK/ODOR                  | 1     |             | 4.35%   |
| LANDING ZONE REQUEST           | 2     |             | 8.70%   |
| LIFTING ASSISTANCE             | 2     |             | 8.70%   |
| MVC-INJURIES                   | 4     |             | 17.39%  |
| MVC-NO INJURIES                | 1     |             | 4.35%   |
| OUTSIDE FIRE                   | 1     |             | 4.35%   |
| STRUCTURE FIRE-RESIDENTIAL     | 2     |             | 8.70%   |
| UNCONSCIOUS                    | 1     |             | 4.35%   |
| WILDLAND FIRE                  | 4     |             | 17.39%  |
| Total Records For BULLS GAP FD | 23    | Group/Total | 100.00% |

# **Carters Valley Fire Department**

Average Time CFS/Dispatch - 0:41

#### For CARTERS VALLEY FD 06/01/2024 00:00 - 06/30/2024 23:59

| CARTERS VALLEY FD            |                   | Count |          | Percent      |
|------------------------------|-------------------|-------|----------|--------------|
| CARDIAC ARRES                | Т                 | 3     |          | 10.71%       |
| DEATH INVESTIG               | ATION             | 1     |          | 3.57%        |
| DUMPSTER/TRAS                | SH FIRE           | 1     |          | 3.57%        |
| ELECTRICAL HAZ               | ARD               | 1     |          | 3.57%        |
| LANDING ZONE R               | EQUEST            | 1     |          | 3.57%        |
| LIFTING ASSISTA              | NCE               | 4     |          | 14.29%       |
| MVC-INJURIES                 |                   | 5     |          | 17.86%       |
| ODOR INVESTIGA               | ATION             | 1     |          | 3.57%        |
| OVERDOSE/POIS                | ONING             | 1     |          | 3.57%        |
| SICK PERSON                  |                   | 1     |          | 3.57%        |
| STRUCTURE FIRE               | E-RESIDENTIAL     | 4     |          | 14.29%       |
| UNCONSCIOUS                  |                   | 1     |          | 3.57%        |
| UTILITY POLE FIRE/LINES DOWN |                   | 3     |          | 10.71%       |
| VEHICLE FIRE                 |                   | 1     |          | 3.57%        |
| Total Records For            | CARTERS VALLEY FD | 28    | Group/To | otal 100.00% |

### **Church Hill Fire Department**

Average Time CFS/Dispatch - 0:50

#### For CHURCH HILL FD 06/01/2024 00:00 - 06/30/2024 23:59

| CHURCH HILL FD            |                | Count |             | Percent |
|---------------------------|----------------|-------|-------------|---------|
| CARBON MONO               | OXIDE ALARM    | 1     |             | 7.14%   |
| DUMPSTER/TR               | ASH FIRE       | 1     |             | 7.14%   |
| FIRE ALARM-RI             | ESIDENTIAL     | 1     |             | 7.14%   |
| LANDING ZONE              | REQUEST        | 1     |             | 7.14%   |
| LIFTING ASSIS             | TANCE          | 1     |             | 7.14%   |
| MVC-INJURIES              |                | 5     |             | 35.71%  |
| MVC-INJURIES              | (COMMERCIAL)   | 1     |             | 7.14%   |
| MVC-NO INJUR              | IES            | 1     |             | 7.14%   |
| STRUCTURE FIRE-COMMERCIAL |                | 1     |             | 7.14%   |
| TRAUMATIC IN              | JURY           | 1     |             | 7.14%   |
| Total Records For         | CHURCH HILL FD | 14    | Group/Total | 100.00% |

### **Clinch Valley Fire Department**

Average Time CFS/Dispatch - 1:43

#### For CLINCH VALLEY FD 06/01/2024 00:00 - 06/30/2024 23:59

| CLINCH VALLEY FD  |                  | Count | F           | Percent |
|-------------------|------------------|-------|-------------|---------|
| DUMPSTER/TR       | ASH FIRE         | 1     |             | 25.00%  |
| MVC-INJURIES      |                  | 1.    |             | 25.00%  |
| UTILITY POLE F    | FIRE/LINES DOWN  | 1     |             | 25.00%  |
| WILDLAND FIRI     |                  | 1     |             | 25.00%  |
| Total Records For | CLINCH VALLEY FD | 4     | Group/Total | 100.00% |

### **Goshen Valley Fire Department**

Average Time CFS/Dispatch - 0:00

#### For GOSHEN VALLEY FD 06/01/2024 00:00 - 06/30/2024 23:59

| GOSHEN VALLEY FD |                         | Count            |   | Percent     |         |
|------------------|-------------------------|------------------|---|-------------|---------|
|                  | ALLERGIC REACTION       |                  | 1 |             | 12.50%  |
|                  | BLEEDING                |                  | 1 |             | 12.50%  |
|                  | DUMPSTER/TRASH FIRE     |                  | 1 |             | 12.50%  |
|                  | MVC-INJURIES            |                  | 2 |             | 25.00%  |
|                  | STRUCTURE FIRE-RESID    | ENTIAL           | 2 |             | 25.00%  |
|                  | UTILITY POLE FIRE/LINES | DOWN             | 1 |             | 12.50%  |
| Total Record     | ds For                  | GOSHEN VALLEY FD | 8 | Group/Total | 100.00% |

### **Persia Fire Department**

#### For PERSIA FD 06/01/2024 00:00 - 06/30/2024 23:59

| PERSIA FD                    | Count |             | Percent |
|------------------------------|-------|-------------|---------|
| FIRE ALARM-COMMERCIAL        | 1     |             | 4.55%   |
| FIRE ALARM-RESIDENTIAL       | 1     |             | 4.55%   |
| FUEL SPILL/ODOR              | 1     |             | 4.55%   |
| LANDING ZONE REQUEST         | 1     |             | 4.55%   |
| LIFTING ASSISTANCE           | 2     |             | 9.09%   |
| MVC-INJURIES                 | 5     |             | 22.73%  |
| MVC-INJURIES (COMMERCIAL)    | 1     |             | 4.55%   |
| ROADWAY HAZARD               | 1     |             | 4.55%   |
| SICK PERSON                  | 1     |             | 4.55%   |
| STRUCTURE FIRE-RESIDENTIAL   | 4     |             | 18.18%  |
| UTILITY POLE FIRE/LINES DOWN | 1     |             | 4.55%   |
| WILDLAND FIRE                | 3     |             | 13.64%  |
| Total Records For PERSIA FD  | 22    | Group/Total | 100.00% |

### **Rogersville Fire Department**

#### For ROGERSVILLE FD 06/01/2024 00:00 - 06/30/2024 23:59

| RUGERSVILLE FD    |                | Count |             | Percent |
|-------------------|----------------|-------|-------------|---------|
| MVC-INJURIES      |                | 3     |             | 100.00% |
| Total Records For | ROGERSVILLE FD | 3     | Group/Total | 100.00% |

### **Striggersville Fire Department**

#### For STRIGGERSVILLE FD 06/01/2024 00:00 - 06/30/2024 23:59

| STRIGGERSVILLE FD                   | Count | Percent             |
|-------------------------------------|-------|---------------------|
| CARDIAC ARREST                      | 1     | 3.03%               |
| DUMPSTER/TRASH FIRE                 | 1     | 3.03%               |
| FUEL SPILL/ODOR                     | 1     | 3.03%               |
| LANDING ZONE REQUEST                | 1     | 3.03%               |
| LIFTING ASSISTANCE                  | 9     | 27.27%              |
| MVC-ENTRP/EJEC                      | 1     | 3.03%               |
| MVC-INJURIES                        | 4     | 12.12%              |
| MVC-INJURIES (COMMERCIAL)           | 1     | 3.03%               |
| OUTSIDE FIRE                        | 1     | 3.03%               |
| ROADWAY HAZARD                      | 2     | 6.06%               |
| SICK PERSON                         | 1     | 3.03%               |
| STRUCTURE FIRE-RESIDENTIAL          | 6     | 18.18%              |
| UTILITY DAMAGE                      | 1     | 3.03%               |
| UTILITY POLE FIRE/LINES DOWN        | 2     | 6.06%               |
| WILDLAND FIRE                       | 1     | 3.03%               |
| Total Records For STRIGGERSVILLE FD | 33    | Group/Total 100.00% |

### **Surgoinsville Fire Department**

#### For SURGOINSVILLE FD 06/01/2024 00:00 - 06/30/2024 23:59

| SURGOINS     | VILLE FD             |                  | Count |             | Percent |
|--------------|----------------------|------------------|-------|-------------|---------|
|              | HEAD INJURY          |                  | 1     |             | 20.00%  |
|              | LANDING ZONE REQUES  | т                | 1     |             | 20.00%  |
|              | MVC-INJURIES         |                  | 1     |             | 20.00%  |
|              | PUBLIC SERVICE STAND | BY               | 1     |             | 20.00%  |
|              | STRUCTURE FIRE-RESID | DENTIAL          | 1     |             | 20.00%  |
| Total Record | ds For               | SURGOINSVILLE FD | 5     | Group/Total | 100.00% |