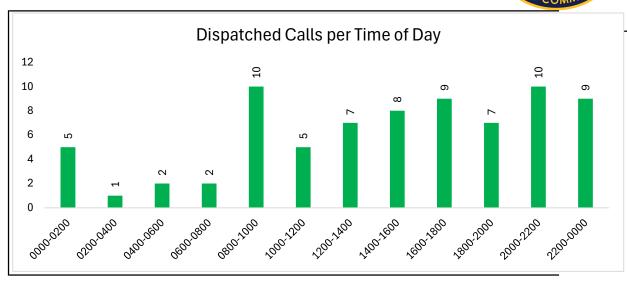

| OVERDOSE/POISONING        | CFS           | 1  |  |
| PUBLIC SERVICE STANDBY    | CFS           | 1  |  |
| SEIZURES                  | CFS           | 1  |  |
| SICK PERSON               | CFS           | 2  |  |
| STROKE                    | CFS           | 4  |  |
| STRUCTURE FIRE-COMMERCIAL | CFS           | 1  |  |
| UNCONSCIOUS               | CFS           | 1  |  |
| UNKNOWN MEDICAL PROBLEM   | CFS           | 1  |  |
|                           | Unit SubTotal | 40 |  |
| FR71                      |               |    |  |
| CHEST PAIN                | CFS           | 1  |  |
| DIABETIC PROBLEM          | CFS           | 1  |  |
| UNCONSCIOUS               | 000           | 1  |  |
|                           | CFS           | ı  |  |

## **Hawkins County Rescue Squad**











#### For HAWKINS COUNTY RS 06/01/2024 00:00 - 06/30/2024 23:59

Unit SubTotal

| HAWKINS COUNTY RS      |                           |       | Count |             | Percent |
|------------------------|---------------------------|-------|-------|-------------|---------|
| ALLERGIC REACT         | TION                      |       | 2     |             | 2.74%   |
| BLEEDING               |                           |       | 1     |             | 1.37%   |
| BREATHING PROB         | BLEM                      |       | 1     |             | 1.37%   |
| CARDIAC ARREST         | Г                         |       | 7     |             | 9.59%   |
| DEATH INVESTIGA        | ATION                     |       | 2     |             | 2.74%   |
| FALL                   |