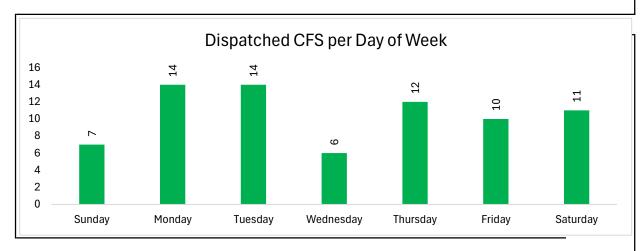

OVERDOSE/POISONING        | CFS           | 1  |  |
| PUBLIC SERVICE STANDBY    | CFS           | 1  |  |
| SEIZURES                  | CFS           | 1  |  |
| SICK PERSON               | CFS           | 2  |  |
| STROKE                    | CFS           | 4  |  |
| STRUCTURE FIRE-COMMERCIAL | CFS           | 1  |  |
| UNCONSCIOUS               | CFS           | 1  |  |
| UNKNOWN MEDICAL PROBLEM   | CFS           | 1  |  |
|                           | Unit SubTotal | 40 |  |
| FR71                      |               |    |  |
| CHEST PAIN                | CFS           | 1  |  |
| DIABETIC PROBLEM          | CFS           | 1  |  |
| UNCONSCIOUS               | 000           | 1  |  |
|                           | CFS           | ı  |  |

## **Hawkins County Rescue Squad**











#### For HAWKINS COUNTY RS 06/01/2024 00:00 - 06/30/2024 23:59

Unit SubTotal

| HAWKINS COUNTY RS      |                           |       | Count |             | Percent |
|------------------------|---------------------------|-------|-------|-------------|---------|
| ALLERGIC REACT         | TION                      |       | 2     |             | 2.74%   |
| BLEEDING               |                           |       | 1     |             | 1.37%   |
| BREATHING PROB         | BLEM                      |       | 1     |             | 1.37%   |
| CARDIAC ARREST         | Г                         |       | 7     |             | 9.59%   |
| DEATH INVESTIGA        | ATION                     |       | 2     |             | 2.74%   |
| FALL                   |                           |