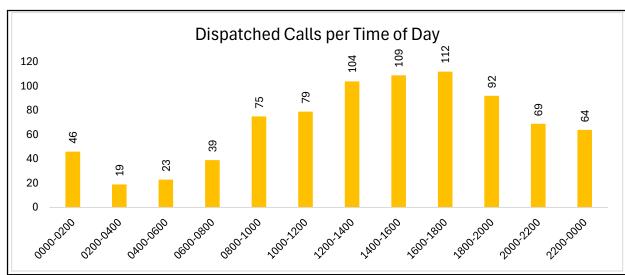

| Total CAD Dispatched Calls by Day of Week |                 |                    |
|-------------------------------------------|-----------------|--------------------|
| Day of Week                               | Number of Calls | % of Calls per Day |
| Sunday                                    | 343             | 13.09%             |
| Monday                                    | 347             | 13.24%             |
| Tuesday                                   | 380             | 14.50%             |
| Wednesday                                 | 361             | 13.77%             |
| Thursday                                  | 427             | 16.29%             |
| Friday                                    | 368             | 14.04%             |
| Saturday                                  | 395             | 15.07%             |
| TOTAL                                     | 2621            | 100.00%            |

| Total CAD Dispatched Calls by Day of Week |                 |                    |
|-------------------------------------------|-----------------|--------------------|
| Day of Week                               | Number of Calls | % of Calls per Day |
| Sunday                                    | 28              | 11.57%             |
| Monday                                    | 51              | 21.07%             |
| Tuesday                                   | 29              | 11.98%             |
| Wednesday                                 | 25              | 10.33%             |
| Thursday                                  | 26              | 10.74%             |
| Friday                                    | 30              | 12.40%             |
| Saturday                                  | 53              | 21.90%             |
| TOTAL                                     | 242             | 100.00%            |

| Total CAD Dispatched Calls by Day of Week |                 |                    |
|-------------------------------------------|-----------------|--------------------|
| Day of Week                               | Number of Calls | % of Calls per Day |
| Sunday                                    | 113             | 13.31%             |
| Monday                                    | 116             | 13.66%             |
| Tuesday                                   | 119             | 14.02%             |
| Wednesday                                 | 116             | 13.66%             |
| Thursday                                  | 120             | 14.13%             |
| Friday                                    | 110             | 12.96%             |
| Saturday                                  | 155             | 18.26%             |
| TOTAL                                     | 849             | 100.00%            |

| Total CAD Dispatched Calls by Day of Week |                 |                    |
|-------------------------------------------|-----------------|--------------------|
| Day of Week                               | Number of Calls | % of Calls per Day |
| Sunday                                    | 18              | 10.34%             |
| Monday                                    | 27              | 15.52%             |
| Tuesday                                   | 23              | 13.22%             |
| Wednesday                                 | 17              | 9.77%              |
| Thursday                                  | 28              | 16.09%             |
| Friday                                    | 24              | 13.79%             |
| Saturday                                  | 37              | 21.26%             |
| TOTAL                                     | 174             | 100.00%            |

| Total CAD Dispatched Calls by Day of Week |                 |                    |
|-------------------------------------------|-----------------|--------------------|
| Day of Week                               | Number of Calls | % of Calls per Day |
| Sunday                                    | 1               | 7.14%              |
| Monday                                    | 3               | 21.43%             |
| Tuesday                                   | 3               | 21.43%             |
| Wednesday                                 | 1               | 7.14%              |
| Thursday                                  | 3               | 21.43%             |
| Friday                                    | 1               | 7.14%              |
| Saturday                                  | 2               | 14.29%             |
| TOTAL                                     | 14              | 100.00%            |

### **MDI Stats**

| Agency           | Jun-24 | % Total |
|------------------|--------|---------|
| Coroner's Office | 22     | 0.55%   |
| TOTAL            | 22     | 0.55%   |

| Total CAD Dispatched Calls by Day of Week |                 |                    |
|-------------------------------------------|-----------------|--------------------|
| Day of Week                               | Number of Calls | % of Calls per Day |
| Sunday                                    | 3               | 13.64%             |
| Monday                                    | 3               | 13.64%             |
| Tuesday                                   | 3               | 13.64%             |
| Wednesday                                 | 5               | 22.73%             |
| Thursday                                  | 3               | 13.64%             |
| Friday                                    | 1               | 4.55%              |
| Saturday                                  | 4               | 18.18%             |
| TOTAL                                     | 22              | 100.00%            |

| Total CAD Dispatched Calls by Day of Week |                 |                    |  |  |
|-------------------------------------------|-----------------|--------------------|--|--|
| Day of Week                               | Number of Calls | % of Calls per Day |  |  |
| Sunday                                    | 12              | 16.90%             |  |  |
| Monday                                    | 12              | 16.90%             |  |  |
| Tuesday                                   | 12              | 16.90%             |  |  |
| Wednesday                                 | 9               | 12.68%             |  |  |
| Thursday                                  | 8               | 11.27%             |  |  |
| Friday                                    | 9               | 12.68%             |  |  |
| Saturday                                  | 9               | 12.68%             |  |  |
| TOTAL                                     | 71              | 100.00%            |  |  |