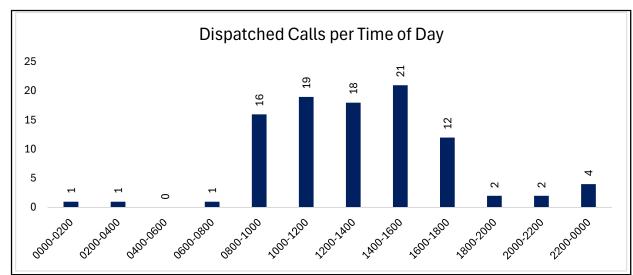

| 12.54%  |
| THEFT                            | 1   |             | 0.30%   |
| TRAFFIC STOP                     | 58  |             | 17.31%  |
| TRAUMATIC INJURY                 | 1   |             | 0.30%   |
| TRESPASSING                      | 4   |             | 1.19%   |
| UNCONSCIOUS                      | 1   |             | 0.30%   |
| UTILITY DAMAGE                   | 1   |             | 0.30%   |
| VANDALISM                        | 1   |             | 0.30%   |
| WARRANT SERVICE                  | 1   |             | 0.30%   |
| WATERCRAFT IN DISTRESS           | 1   |             | 0.30%   |
| WELFARE CHECK                    | 14  |             | 4.18%   |
| Total Records For CHURCH HILL PD | 335 | Group/Total | 100.00% |

### **Mount Carmel Police Department**











#### For MOUNT CARMEL PD 06/01/2024 00:00 - 06/30/2024 23:59

| MOUNT CARMEL PD                   | Count          | Percent                 |
|-----------------------------------|----------------|-------------------------|
| 911 UNKNOWN                       | 8              | 8.25%                   |
| ANIMAL COMPLAINT                  | 10             | 10.31%                  |
| ATTEMPT TO CONTACT                | 1              | 1.03%                   |
| CHEST PAIN                        | 1              | 1.03%                   |
| DIABETIC PROBLEM                  | 1              | 1.03%                   |
| DISTURBANCE                       | 1              | 1.03%                   |
| DISTURBANCE W/WEAPON              | 1              | 1.03%                   |
| DOM