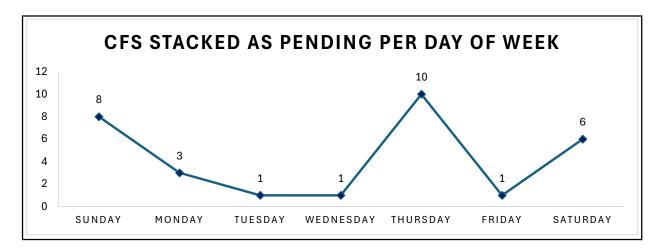

| Total CAD Dispatched Calls by Day of Week |                 |                    |
|-------------------------------------------|-----------------|--------------------|
| Day of Week                               | Number of Calls | % of Calls per Day |
| Sunday                                    | 343             | 13.09%             |
| Monday                                    | 347             | 13.24%             |
| Tuesday                                   | 380             | 14.50%             |
| Wednesday                                 | 361             | 13.77%             |
| Thursday                                  | 427             | 16.29%             |
| Friday                                    | 368             | 14.04%             |
| Saturday                                  | 395             | 15.07%             |
| TOTAL                                     | 2621            | 100.00%            |