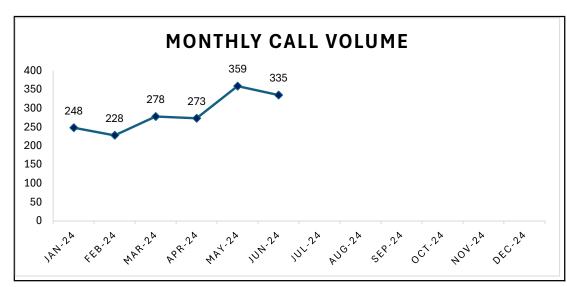

| Trend Table                          |        |         |        |               |           |
|--------------------------------------|--------|---------|--------|---------------|-----------|
| Average Daily Calls                  | Jun-24 | May-24  | Jun-23 | Last<br>Month | Last Year |
| 911                                  | 1867   | 1911    | 0      | 2.30%         | 0%        |
| Text-2-911                           | 27     | 27      | 0      | 0.00%         | 0%        |
| Non-Emergency                        | 3604   | 3731    | 0      | 3.40%         | 0%        |
| Outgoing                             | 1785   | 1735    | 0      | 2.88%         | 0%        |
| 911 Calls Answered within 15 Seconds | 99.95% | 99.95%  | 0.00%  | 0.00%         | 0.00%     |
| 911 Calls Answered within 20 Seconds | 100%   | 100.00% | 0.00%  | 0.00%         | 0.00%     |

# **Call Volume/Agency Specific**

Hawkins County ECD - May 2024

| Call Volume             |       |                         |  |  |
|-------------------------|-------|-------------------------|--|--|
| Line                    | Calls | Notes                   |  |  |
| Outgoing                | 1785  | 2.88% Increase from May |  |  |
| Emergency - 911         | 1867  | 2.30% Decrease from May |  |  |
| Text-2-911              | 27    | 0% Inc/Dec from May     |  |  |
| Non-Emergency           | 3604  | 3.4% Decrease from May  |  |  |
| Total Incoming to HCECD | 5498  | 3.02% Decrease from May |  |  |