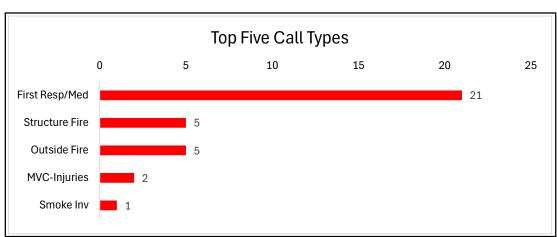

#### For MOUNT CARMEL FD 06/01/2024 00:00 - 06/30/2024 23:59

| MOUNT CARMEL FD    |                      |    | Count |             | Percent |
|--------------------|----------------------|----|-------|-------------|---------|
|                    | TUAL AID             |    | 1     |             | 4.17%   |
|                    | ARM-RESIDENTIAL      |    | 5     |             | 20.83%  |
|                    | AK/ODOR              |    | 1     |             | 4.17%   |
|                    | S ZONE REQUEST       |    | 1     |             | 4.17%   |
| MVC-INJ            | URIES                |    | 6     |             | 25.00%  |
| MVC-INJ            | URIES (COMMERCIAL)   |    | 1     |             | 4.17%   |
| MVC-NO             | INJURIES             |    | 1     |             | 4.17%   |
| ODOR IN            | IVESTIGATION         |    | 1     |             | 4.17%   |
| OUTSIDE            | E FIRE               |    | 1     |             | 4.17%   |
| SMOKE I            | INVESTIGATION        |    | 1     |             | 4.17%   |
| STRUCT             | URE FIRE-RESIDENTIAL |    | 2     |             | 8.33%   |
| UNCONS             | SCIOUS               |    | 1     |             | 4.17%   |
| UTILITY            | POLE FIRE/LINES DOWN |    | 1     |             | 4.17%   |
| VEHICLE            | FIRE                 |    | 1     |             | 4.17%   |
| Total Records For  | MOUNT CARMEL FD      |    | 24    | Group/Total | 100.00% |
| FR18               |                      |    |       |             |         |
| BREATHING PROBLEM  | VI CFS               | 1  |       |             |         |
| CARDIAC ARREST     | CFS                  | 2  |       |             |         |
| CHEST PAIN         | CFS                  | 3  |       |             |         |
| DIABETIC PROBLEM   | CFS                  | 1  |       |             |         |
| FALL               | CFS                  | 7  |       |             |         |
| LIFTING ASSISTANCE | CFS                  | 1  |       |             |         |
| MENTALLY ILL PERSO | ON CFS               | 1  |       |             |         |
| MVC-INJURIES       | CFS                  | 1  |       |             |         |
| OVERDOSE/POISONIN  | NG CFS               | 1  |       |             |         |
| SICK PERSON        | CFS                  | 1  |       |             |         |
| STROKE             | CFS                  | 2  |       |             |         |
| UNCONSCIOUS        | CFS                  | 1  |       |             |         |
|                    | Unit SubTotal        | 22 |       |             |         |