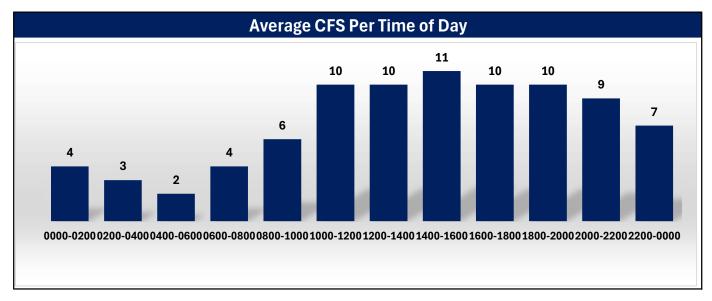

### **Hawkins County Emergency Communications District**

Jun-24

Monthly Report



### **Law Stats**



| Agency            | June CFS | % Total |
|-------------------|----------|---------|
| Hawkins County SO | 1949     | 48.81%  |
| Rogersville PD    | 84       | 2.10%   |
| Surgoinsville PD  | 92       | 2.30%   |
| Church Hill PD    | 335      | 8.39%   |
| Mount Carmel PD   | 97       | 2.43%   |
| THP               | 58       | 1.45%   |
| TWRA              | 6        | 0.15%   |
| TOTAL             | 2621     | 65.64%  |



| Total CAD Dispatched Calls by Day of Week |                 |                    |
|-------------------------------------------|-----------------|--------------------|
| Day of Week                               | Number of Calls | % of Calls per Day |
| Sunday                                    | 343             | 13.09%             |
| Monday                                    | 347             | 13.24%             |
| Tuesday                                   | 380             | 14.50%             |
| Wednesday                                 | 361             | 13.77%             |
| Thursday                                  | 427             | 16.29%             |
| Friday                                    | 368             | 14.04%             |
| Saturday