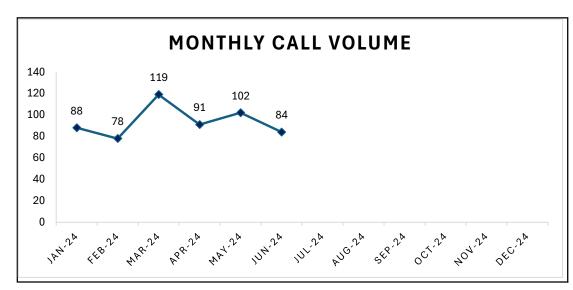

| Trend Table                          |        |         |        |               |           |
|--------------------------------------|--------|---------|--------|---------------|-----------|
| Average Daily Calls                  | Jun-24 | May-24  | Jun-23 | Last<br>Month | Last Year |
| 911                                  | 1867   | 1911    | 0      | 2.30%         | 0%        |
| Text-2-911                           | 27     | 27      | 0      | 0.00%         | 0%        |
| Non-Emergency                        | 3604   | 3731    | 0      | 3.40%         | 0%        |
| Outgoing                             | 1785   | 1735    | 0      | 2.88%         | 0%        |
| 911 Calls Answered within 15 Seconds | 99.95% | 99.95%  | 0.00%  | 0.00%         | 0.00%     |
| 911 Calls Answered within 20 Seconds | 100%   | 100.00% | 0.00%  | 0.00%         | 0.00%     |

# **Call Volume/Agency Specific**

Hawkins County ECD - May 2024

| Call Volume             |       |                         |  |  |
|-------------------------|-------|-------------------------|--|--|
| Line                    | Calls | Notes                   |  |  |
| Outgoing                | 1785  | 2.88% Increase from May |  |  |
| Emergency - 911         | 1867  | 2.30% Decrease from May |  |  |
| Text-2-911              | 27    | 0% Inc/Dec from May     |  |  |
| Non-Emergency           | 3604  | 3.4% Decrease from May  |  |  |
| Total Incoming to HCECD | 5498  | 3.02% Decrease from May |  |  |