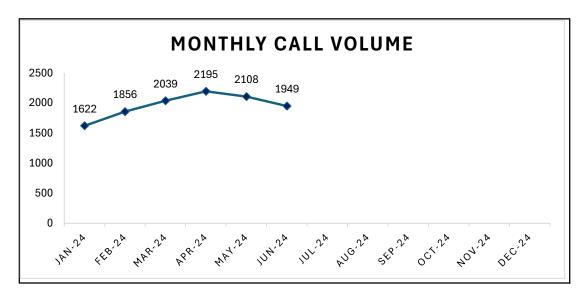

| Trend Table                          |        |         |        |               |           |
|--------------------------------------|--------|---------|--------|---------------|-----------|
| Average Daily Calls                  | Jun-24 | May-24  | Jun-23 | Last<br>Month | Last Year |
| 911                                  | 1867   | 1911    | 0      | 2.30%         | 0%        |
| Text-2-911                           | 27     | 27      | 0      | 0.00%         | 0%        |
| Non-Emergency                        | 3604   | 3731    | 0      | 3.40%         | 0%        |
| Outgoing                             | 1785   | 1735    | 0      | 2.88%         | 0%        |
| 911 Calls Answered within 15 Seconds | 99.95% | 99.95%  | 0.00%  | 0.00%         | 0.00%     |
| 911 Calls Answered within 20 Seconds | 100%   | 100.00% | 0.00%  | 0.00%         | 0.00%     |