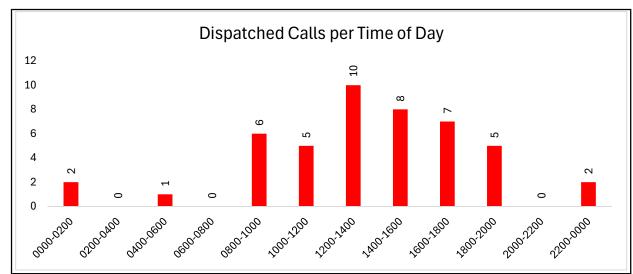

| Call Type             | Count | Percentage | •                    |     |        |
|-----------------------|-------|------------|----------------------|-----|--------|
| 911 UNKNOWN           | 7     | 5.79%      | MENTALLY ILL PERSON  | 2   | 1.65%  |
| ANIMAL BITE           | 1     | 0.83%      | MOTORIST ASSIST      | 3   | 2.48%  |
| ANIMAL COMPLAINT      | 7     | 5.79%      | MVC-INJURIES         | 2   | 1.65%  |
| ASSAULT               | 2     | 1.65%      | MVC-NO INJURIES      | 2   | 1.65%  |
| ATTEMPT TO CONTACT    | 2     | 1.65%      | NOISE COMPLAINT      | 3   | 2.48%  |
| CHILD ABUSE           | 1     | 0.83%      | PATROL/PREMISE CHECK | 4   | 3.31%  |
| CHILD CUSTODY PROBLEM | 1     | 0.83%      | RECKLESS DRIVER      | 5   | 4.13%  |
| DISTURBANCE           | 5     | 4.13%      | STOLEN VEHICLE       | 1   | 0.83%  |
| DISTURBANCE W/WEAPON  | 1     | 0.83%      | SUSPICIOUS ACTIVITY  | 8   | 6.61%  |
| DOMESTIC DISTURBANCE  | 4     | 3.31%      | THEFT                | 3   | 2.48%  |
| ESCORT                | 1     | 0.83%      | TRAFFIC STOP         | 17  | 14.05% |
| FALL                  | 1     | 0.83%      | TRESPASSING          | 2   | 1.65%  |
| FOLLOW UP             | 5     | 4.13%      | VANDALISM            | 1   | 0.83%  |
| HARASSMENT            | 2     | 1.65%      | WARRANT SERVICE      | 9   | 7.44%  |
| JUVENILE INCIDENT     | 2     | 1.65%      | WELFARE CHECK        | 1   | 0.83%  |
| LE ALARM-COMMERCIAL   | 2     | 1.65%      |                      | 121 | 100%   |
| LE ALARM-RESIDENTIAL  | 2     | 1.65%      |                      |     |        |
| LE INFORMATION        | 11    | 9.09%      |                      |     |        |
| LOCK OUT/IN           | 1     | 0.83%      |                      |     |        |