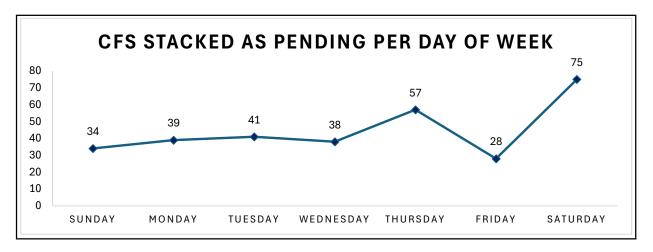

| Total CAD Dispatched Calls by Day of Week |                 |                    |
|-------------------------------------------|-----------------|--------------------|
| Day of Week                               | Number of Calls | % of Calls per Day |
| Sunday                                    | 343             | 13.09%             |
| Monday                                    | 347             | 13.24%             |
| Tuesday                                   | 380             | 14.50%             |
| Wednesday                                 | 361             | 13.77%             |
| Thursday                                  | 427             | 16.29%             |
| Friday                                    | 368             | 14.04%             |
| Saturday                                  | 395             | 15.07%             |
| TOTAL                                     | 2621            | 100.00%            |