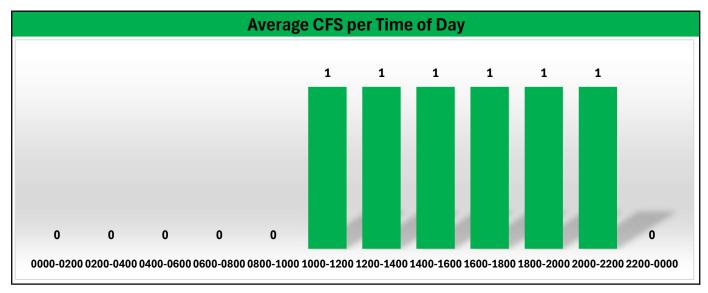

|
| Tuesday                                   | 119             | 14.02%             |
| Wednesday                                 | 116             | 13.66%             |
| Thursday                                  | 120             | 14.13%             |
| Friday                                    | 110             | 12.96%             |
| Saturday                                  | 155             | 18.26%             |
| TOTAL                                     | 849             | 100.00%            |



### **Rescue Stats**



| Agency            | June CFS | % Total |
|-------------------|----------|---------|
| Church Hill RS    | 100      | 2.50%   |
| Hawkins County RS | 74       | 1.85%   |
| MJRT              | 0        | 0.00%   |
| TOTAL             | 174      | 4.36%   |



| Total CAD Dispatched Calls by Day of Week |                 |                    |
|-------------------------------------------|-----------------|--------------------|
| Day of Week                               | Number of Calls | % of Calls per Day |
| Sunday                                    | 18              | 10.34%             |
| Monday                                    | 27              | 15.52%             |
| Tuesday                                   | 23              | 13.22%             |
| Wednesday                                 | 17              | 9.77%              |
| Thursday                                  | 28              | 16.09%             |
| Friday                                    | 24              | 13.79%             |
| Saturday