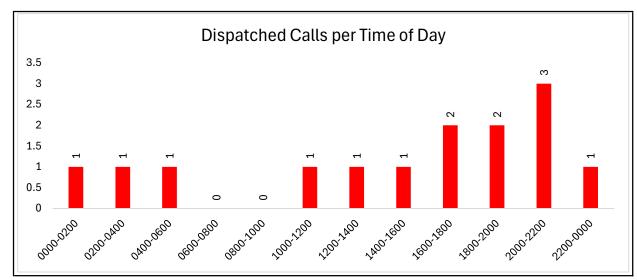

# Emergency Management Stats Calls Received, Processed, and Dispatched

| Agency             | June CFS | % Total |
|--------------------|----------|---------|
| Hawkins County EMA | 14       | 0.35%   |
| TOTAL              | 14       | 0.35%   |