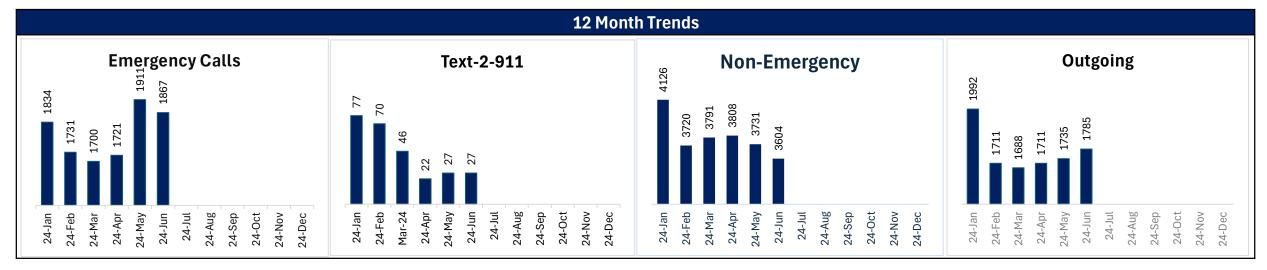

| Trend Table                          |        |         |        |               |           |
|--------------------------------------|--------|---------|--------|---------------|-----------|
| Average Daily Calls                  | Jun-24 | May-24  | Jun-23 | Last<br>Month | Last Year |
| 911                                  | 1867   | 1911    | 0      | 2.30%         | 0%        |
| Text-2-911                           | 27     | 27      | 0      | 0.00%         | 0%        |
| Non-Emergency                        | 3604   | 3731    | 0      | 3.40%         | 0%        |
| Outgoing                             | 1785   | 1735    | 0      | 2.88%         | 0%        |
| 911 Calls Answered within 15 Seconds | 99.95% | 99.95%  | 0.00%  | 0.00%         | 0.00%     |
| 911 Calls Answered within 20 Seconds | 100%   | 100.00% | 0.00%  | 0.00%         | 0.00%     |

# **Call Volume/Agency Specific**

Hawkins County ECD - May 2024

| Call Volume             |       |                         |  |  |
|-------------------------|-------|-------------------------|--|--|
| Line                    | Calls | Notes                   |  |  |
| Outgoing                | 1785  | 2.88% Increase from May |  |  |
| Emergency - 911         | 1867  | 2.30% Decrease from May |  |  |
| Text-2-911              | 27    | 0% Inc/Dec from May     |  |  |
| Non-Emergency           | 3604  | 3.4% Decrease from May  |  |  |
| Total Incoming to HCECD | 5498  | 3.02% Decrease from May |  |  |