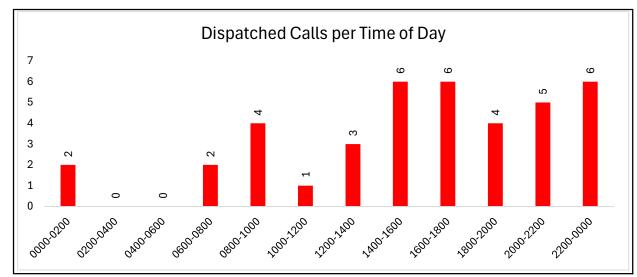

| 1     |             | 4.55%   |
| SICK PERSON                  | 1     |             | 4.55%   |
| STRUCTURE FIRE-RESIDENTIAL   | 4     |             | 18.18%  |
| UTILITY POLE FIRE/LINES DOWN | 1     |             | 4.55%   |
| WILDLAND FIRE                | 3     |             | 13.64%  |
| Total Records For PERSIA FD  | 22    | Group/Total | 100.00% |

### **Rogersville Fire Department**











#### For ROGERSVILLE FD 06/01/2024 00:00 - 06/30/2024 23:59

| RUGERSVILLE FD    |                | Count |             | Percent |
|-------------------|----------------|-------|-------------|---------|
| MVC-INJURIES      |                | 3     |             | 100.00% |
| Total Records For | ROGERSVILLE FD | 3     | Group/Total | 100.00% |

## **Stanley Valley Fire Department**











#### For STANLEY VALLEY FD 06/01/2024 00:00 - 06/30/2024 23:59

|                        | Unit SubTotal     | 3     |       |             |         |
|------------------------|-------------------|-------|-------|-------------|---------|
| PUBLIC SERVICE STANDBY | CFS               | 1     |       |             |         |
| FALL                   | CFS               | 2     |       |             |         |
| Category               | Group             | Count |       |             |         |
| FR19                   |                   |       |       |             |         |
| Total Records For      | STANLEY VALLEY FD |       | 36    | Group/Total | 100.00% |
| UTILITY POLE FIR       | E/LINES DOWN      |       | 3     |             | 8.33%   |
| UNKNOWN ORIGIN         | N FIRE