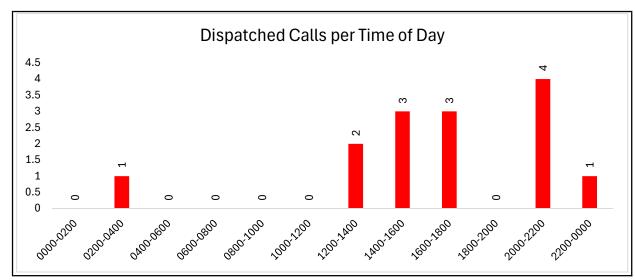

# Emergency Management Stats Calls Received, Processed, and Dispatched

| Agency             | June CFS | % Total |
|--------------------|----------|---------|
| Hawkins County EMA | 14       | 0.35%   |
| TOTAL              | 14       | 0.35%   |

| Total CAD Dispatched Calls by Day of Week |                 |                    |
|-------------------------------------------|-----------------|--------------------|
| Day of Week                               | Number of Calls | % of Calls per Day |
| Sunday                                    | 1               | 7.14%              |
| Monday                                    | 3               | 21.43%             |
| Tuesday                                   | 3               | 21.43%             |
| Wednesday                                 | 1               | 7.14%              |
| Thursday                                  | 3               | 21.43%             |
| Friday                                    | 1               | 7.14%              |
| Saturday                                  | 2               | 14.29%             |
| TOTAL                                     | 14              | 100.00%            |