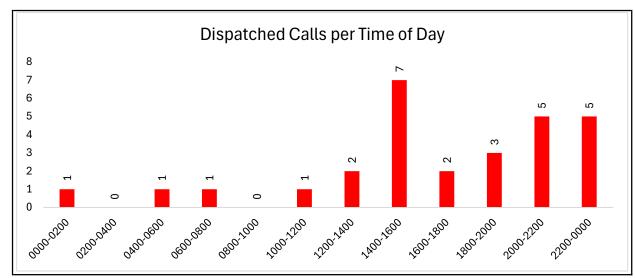

### **Bulls Gap Fire Department**

Average Time CFS/Dispatch - 0:34

#### For BULLS GAP FD 06/01/2024 00:00 - 06/30/2024 23:59

| BULLS GAP FD                   | Count |             | Percent |
|--------------------------------|-------|-------------|---------|
| ALLERGIC REACTION              | 1     |             | 4.35%   |
| FALL                           | 2     |             | 8.70%   |
| FIRE ALARM-COMMERCIAL          | 1     |             | 4.35%   |
| FIRE ALARM-RESIDENTIAL         | 1     |             | 4.35%   |
| GAS LEAK/ODOR                  | 1     |             | 4.35%   |
| LANDING ZONE REQUEST           | 2     |             | 8.70%   |
| LIFTING ASSISTANCE             | 2     |             | 8.70%   |
| MVC-INJURIES                   | 4     |             | 17.39%  |
| MVC-NO INJURIES                | 1     |             | 4.35%   |
| OUTSIDE FIRE                   | 1     |             | 4.35%   |
| STRUCTURE FIRE-RESIDENTIAL     | 2     |             | 8.70%   |
| UNCONSCIOUS                    | 1     |             | 4.35%   |
| WILDLAND FIRE                  | 4     |             | 17.39%  |
| Total Records For BULLS GAP FD | 23    | Group/Total | 100.00% |

# **Carters Valley Fire Department**

Average Time CFS/Dispatch - 0:41

#### For CARTERS VALLEY FD 06/01/2024 00:00 - 06/30/2024 23:59

| CARTERS VALLEY FD            |                   | Count |          | Percent      |
|------------------------------|-------------------|-------|----------|--------------|
| CARDIAC ARRES                | Т                 | 3     |          | 10.71%       |
| DEATH INVESTIG               | ATION             | 1     |          | 3.57%        |
| DUMPSTER/TRAS                | SH FIRE           | 1     |          | 3.57%        |
| ELECTRICAL HAZ               | ARD               | 1     |          | 3.57%        |
| LANDING ZONE R               | EQUEST            | 1     |          | 3.57%        |
| LIFTING ASSISTA              | NCE               | 4     |          | 14.29%       |
| MVC-INJURIES                 |                   | 5     |          | 17.86%       |
| ODOR INVESTIGA               | ATION             | 1     |          | 3.57%        |
| OVERDOSE/POIS                | ONING             | 1     |          | 3.57%        |
| SICK PERSON                  |                   | 1     |          | 3.57%        |
| STRUCTURE FIRE               | E-RESIDENTIAL     | 4     |          | 14.29%       |
| UNCONSCIOUS                  |                   | 1     |          | 3.57%        |
| UTILITY POLE FIRE/LINES DOWN |                   | 3     |          | 10.71%       |
| VEHICLE FIRE                 |                   | 1     |          | 3.57%        |
| Total Records For            | CARTERS VALLEY FD | 28    | Group/To | otal 100.00% |

### **Church Hill Fire Department**

Average Time CFS/Dispatch - 0:50

#### For CHURCH HILL FD 06/01/2024 00:00 - 06/30/2024 23:59

| CHURCH HILL FD            |                | Count |             | Percent |
|---------------------------|----------------|-------|-------------|---------|
| CARBON MONO               | OXIDE ALARM    | 1     |             | 7.14%   |
| DUMPSTER/TR               | ASH FIRE       | 1     |             | 7.14%   |
| FIRE ALARM-RI             | ESIDENTIAL     | 1     |             | 7.14%   |
| LANDING ZONE              | REQUEST        | 1     |             | 7.14%   |
| LIFTING ASSIS             | TANCE          | 1     |             | 7.14%   |
| MVC-INJURIES              |                | 5     |             | 35.71%  |
| MVC-INJURIES              | (COMMERCIAL)   | 1     |             | 7.14%   |
| MVC-NO INJUR              | IES            | 1     |             | 7.14%   |
| STRUCTURE FIRE-COMMERCIAL |                | 1     |             | 7.14%   |
| TRAUMATIC IN              | JURY           | 1     |             | 7.14%   |
| Total Records For         | CHURCH HILL FD | 14    | Group/Total | 100.00% |