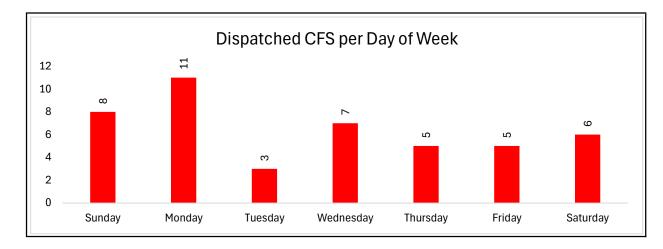

| Call Type             | Count | Percentage | •                    |     |        |
|-----------------------|-------|------------|----------------------|-----|--------|
| 911 UNKNOWN           | 7     | 5.79%      | MENTALLY ILL PERSON  | 2   | 1.65%  |
| ANIMAL BITE           | 1     | 0.83%      | MOTORIST ASSIST      | 3   | 2.48%  |
| ANIMAL COMPLAINT      | 7     | 5.79%      | MVC-INJURIES         | 2   | 1.65%  |
| ASSAULT               | 2     | 1.65%      | MVC-NO INJURIES      | 2   | 1.65%  |
| ATTEMPT TO CONTACT    | 2     | 1.65%      | NOISE COMPLAINT      | 3   | 2.48%  |
| CHILD ABUSE           | 1     | 0.83%      | PATROL/PREMISE CHECK | 4   | 3.31%  |
| CHILD CUSTODY PROBLEM | 1     | 0.83%      | RECKLESS DRIVER      | 5   | 4.13%  |
| DISTURBANCE           | 5     | 4.13%      | STOLEN VEHICLE       | 1   | 0.83%  |
| DISTURBANCE W/WEAPON  | 1     | 0.83%      | SUSPICIOUS ACTIVITY  | 8   | 6.61%  |
| DOMESTIC DISTURBANCE  | 4     | 3.31%      | THEFT                | 3   | 2.48%  |
| ESCORT                | 1     | 0.83%      | TRAFFIC STOP         | 17  | 14.05% |
| FALL                  | 1     | 0.83%      | TRESPASSING          | 2   | 1.65%  |
| FOLLOW UP             | 5     | 4.13%      | VANDALISM            | 1   | 0.83%  |
| HARASSMENT            | 2     | 1.65%      | WARRANT SERVICE      | 9   | 7.44%  |
| JUVENILE INCIDENT     | 2     | 1.65%      | WELFARE CHECK        | 1   | 0.83%  |
| LE ALARM-COMMERCIAL   | 2     | 1.65%      |                      | 121 | 100%   |
| LE ALARM-RESIDENTIAL  | 2     | 1.65%      |                      |     |        |
| LE INFORMATION        | 11    | 9.09%      |                      |     |        |
| LOCK OUT/IN           | 1     | 0.83%      |                      |     |        |