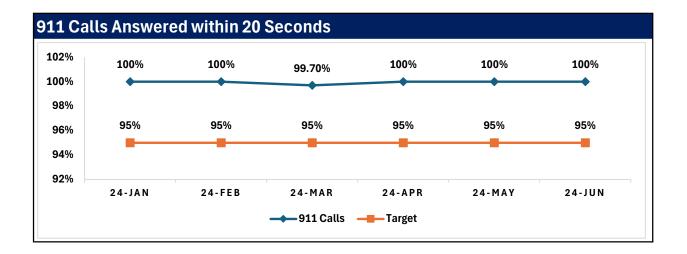

### **Service Level Benchmarks**

Call Processing - May 2024

| Process                          | SL                             | В                        | Result   |
|----------------------------------|--------------------------------|--------------------------|----------|
|                                  | 90% off 911 Calls Sh<br>15 Sec |                          | 99.95%   |
| Call Answering and<br>Processing | 95% of 911 Calls Sho<br>20 Sec |                          | 100%     |
|                                  | Abandonment ra                 | te less than 5%          | 5.41%    |
|                                  |                                |                          |          |
|                                  |                                |                          |          |
|                                  |                                |                          |          |
|                                  |                                |                          |          |
|                                  |                                |                          |          |
|                                  |                                |                          |          |
|                                  |                                |                          |          |
|                                  | Community Event                | S                        |          |
| Event                            | Community Event                | S<br>Approx. Number of ( | Contacts |

| Trend Table                          |        |         |        |               |           |
|--------------------------------------|--------|---------|--------|---------------|-----------|
| Average Daily Calls                  | Jun-24 | May-24  | Jun-23 | Last<br>Month | Last Year |
| 911                                  | 1867   | 1911    | 0      | 2.30%         | 0%        |
| Text-2-911                           | 27     | 27      | 0      | 0.00%         | 0%        |
| Non-Emergency                        | 3604   | 3731    | 0      | 3.40%         | 0%        |
| Outgoing                             | 1785   | 1735    | 0      | 2.88%         | 0%        |
| 911 Calls Answered within 15 Seconds | 99.95% | 99.95%  | 0.00%  | 0.00%         | 0.00%     |
| 911 Calls Answered within 20 Seconds | 100%   | 100.00% | 0.00%  | 0.00%         | 0.00%     |