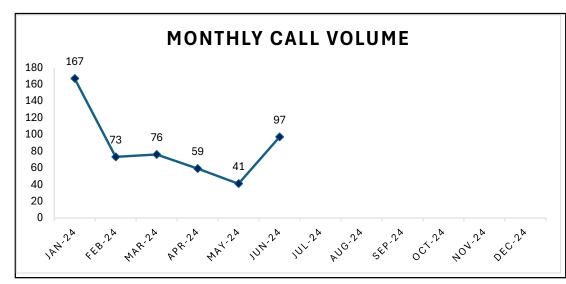

| Trend Table                          |        |         |        |               |           |
|--------------------------------------|--------|---------|--------|---------------|-----------|
| Average Daily Calls                  | Jun-24 | May-24  | Jun-23 | Last<br>Month | Last Year |
| 911                                  | 1867   | 1911    | 0      | 2.30%         | 0%        |
| Text-2-911                           | 27     | 27      | 0      | 0.00%         | 0%        |
| Non-Emergency                        | 3604   | 3731    | 0      | 3.40%         | 0%        |
| Outgoing                             | 1785   | 1735    | 0      | 2.88%         | 0%        |
| 911 Calls Answered within 15 Seconds | 99.95% | 99.95%  | 0.00%  | 0.00%         | 0.00%     |
| 911 Calls Answered within 20 Seconds | 100%   | 100.00% | 0.00%  | 0.00%         | 0.00%     |