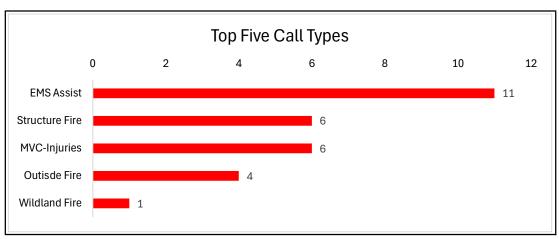

### **Bulls Gap Fire Department**

Average Time CFS/Dispatch - 0:34

# **Carters Valley Fire Department**

Average Time CFS/Dispatch - 0:41

### **Church Hill Fire Department**

Average Time CFS/Dispatch - 0:50

### **Clinch Valley Fire Department**

Average Time CFS/Dispatch - 1:43

### **Goshen Valley Fire Department**

Average Time CFS/Dispatch - 0:00

### **HazMat**

## **Lakeview Fire Department**

### **Mount Carmel Fire Department**

### **Persia Fire Department**

### **Rogersville Fire Department**

## **Stanley Valley Fire Department**

### **Striggersville Fire Department**

### **Surgoinsville Fire Department**