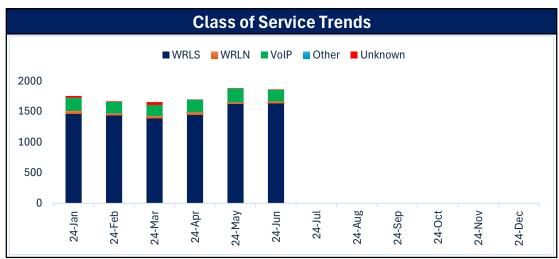

swered within 15 Seconds | 99.95% | 99.95%  | 0.00%  | 0.00%         | 0.00%     |
| 911 Calls Answered within 20 Seconds | 100%   | 100.00% | 0.00%  | 0.00%         | 0.00%     |





# **Call Volume/Agency Specific**

Hawkins County ECD - May 2024





| Call Volume             |       |                         |  |  |
|-------------------------|-------|-------------------------|--|--|
| Line                    | Calls | Notes                   |  |  |
| Outgoing                | 1785  | 2.88% Increase from May |  |  |
| Emergency - 911         | 1867  | 2.30% Decrease from May |  |  |
| Text-2-911              | 27    | 0% Inc/Dec from May     |  |  |
| Non-Emergency           | 3604  | 3.4% Decrease from May  |  |  |
| Total Incoming to HCECD | 5498  | 3.02% Decrease from May |  |  |



# **Hawkins County Sheriff's Office**











#### For HAWKINS COUNTY SO 06/01/2024 00:00 - 06/30/2024 23:59

| NS COUNTY SO           | Count | Percent |
|------------------------|-------|---------|
| 911 UNKNOWN            | 88    | 4.52%   |
| ANIMAL BITE            | 2     | 0.10%   |
| ANIMAL COMPLAINT       | 56    | 2.87%   |
| ASSAULT                | 9     | 0.46%   |
| ATTEMPT TO CONTACT     | 12    | 0.62%   |
| BLEEDING               | 1     | 0.05%   |
| BREATHING PROBLEM      | 1     | 0.05%   |
| BURGLARY-DELAYED       | 9     | 0.46%   |
| BURGLARY-IN PROGRESS   | 3     | 0.15%   |
| BURGLARY-JUST OCCURRED | 3     | 0.15%   |
| BURN                   | 1     | 0.05%   |
| CARDIAC ARREST         | 3     | 0.15%   |
| CHILD ABUSE            | 1     | 0.05%   |
| CHILD CU