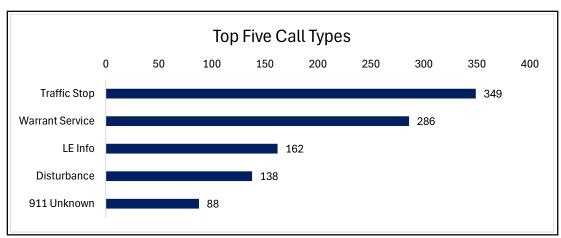

| SUSPICIO          | US PACKAGE/EXPLOSIVES | 1    |             | 0.05%   |
|-------------------|-----------------------|------|-------------|---------|
| THEFT             |                       | 36   |             | 1.85%   |
| TRAFFIC S         | STOP                  | 349  |             | 17.91%  |
| TRESPASS          | SING                  | 38   |             | 1.95%   |
| UNCONSC           | cious                 | 1    |             | 0.05%   |
| UNKNOWN           | N LE PROBLEM          | 2    |             | 0.10%   |
| UNKNOWN           | N MEDICAL PROBLEM     | 2    |             | 0.10%   |
| UTILITY PO        | OLE FIRE/LINES DOWN   | 5    |             | 0.26%   |
| VANDALIS          | М                     | 18   |             | 0.92%   |
| VEHICLE F         | FIRE                  | 1    |             | 0.05%   |
| WARRANT           | SERVICE               | 286  |             | 14.67%  |
| WATERCR           | RAFT ACCIDENT         | 1    |             | 0.05%   |
| WELFARE           | CHECK                 | 57   |             | 2.92%   |
| Total Records For | HAWKINS COUNTY SO     | 1949 | Group/Total | 100.00% |