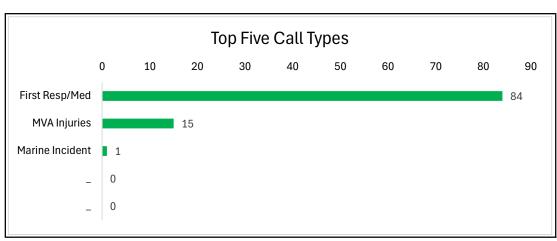

| Call Type             | Count | Percentage | •                    |     |        |
|-----------------------|-------|------------|----------------------|-----|--------|
| 911 UNKNOWN           | 7     | 5.79%      | MENTALLY ILL PERSON  | 2   | 1.65%  |
| ANIMAL BITE           | 1     | 0.83%      | MOTORIST ASSIST      | 3   | 2.48%  |
| ANIMAL COMPLAINT      | 7     | 5.79%      | MVC-INJURIES         | 2   | 1.65%  |
| ASSAULT               | 2     | 1.65%      | MVC-NO INJURIES      | 2   | 1.65%  |
| ATTEMPT TO CONTACT    | 2     | 1.65%      | NOISE COMPLAINT      | 3   | 2.48%  |
| CHILD ABUSE           | 1     | 0.83%      | PATROL/PREMISE CHECK | 4   | 3.31%  |
| CHILD CUSTODY PROBLEM | 1     | 0.83%      | RECKLESS DRIVER      | 5   | 4.13%  |
| DISTURBANCE           | 5     | 4.13%      | STOLEN VEHICLE       | 1   | 0.83%  |
| DISTURBANCE W/WEAPON  | 1     | 0.83%      | SUSPICIOUS ACTIVITY  | 8   | 6.61%  |
| DOMESTIC DISTURBANCE  | 4     | 3.31%      | THEFT                | 3   | 2.48%  |
| ESCORT                | 1     | 0.83%      | TRAFFIC STOP         | 17  | 14.05% |
| FALL                  | 1     | 0.83%      | TRESPASSING          | 2   | 1.65%  |
| FOLLOW UP             | 5     | 4.13%      | VANDALISM            | 1   | 0.83%  |
| HARASSMENT            | 2     | 1.65%      | WARRANT SERVICE      | 9   | 7.44%  |
| JUVENILE INCIDENT     | 2     | 1.65%      | WELFARE CHECK        | 1   | 0.83%  |
| LE ALARM-COMMERCIAL   | 2     | 1.65%      |                      | 121 | 100%   |
| LE ALARM-RESIDENTIAL  | 2     | 1.65%      |                      |     |        |
| LE INFORMATION        | 11    | 9.09%      |                      |     |        |
| LOCK OUT/IN           | 1     | 0.83%      |                      |     |        |