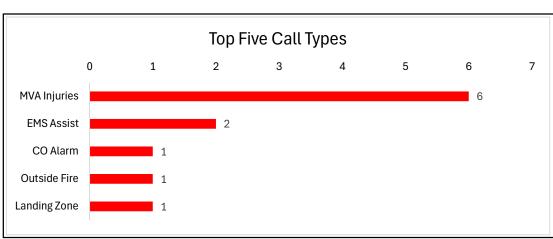

# Emergency Management Stats Calls Received, Processed, and Dispatched

| Agency             | June CFS | % Total |
|--------------------|----------|---------|
| Hawkins County EMA | 14       | 0.35%   |
| TOTAL              | 14       | 0.35%   |