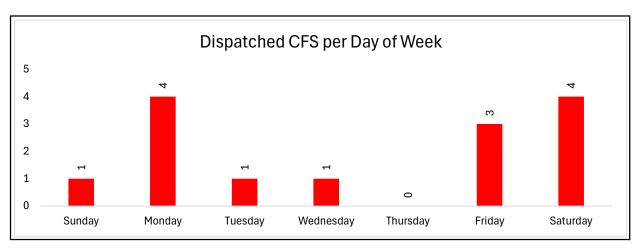

# Emergency Management Stats Calls Received, Processed, and Dispatched

| Agency             | June CFS | % Total |
|--------------------|----------|---------|
| Hawkins County EMA | 14       | 0.35%   |
| TOTAL              | 14       | 0.35%   |

| Total CAD Dispatched Calls by Day of Week |                 |                    |
|-------------------------------------------|-----------------|--------------------|
| Day of Week                               | Number of Calls | % of Calls per Day |
| Sunday                                    | 1               | 7.14%              |
| Monday                                    | 3               | 21.43%             |
| Tuesday                                   | 3               | 21.43%             |
| Wednesday                                 | 1               | 7.14%              |
| Thursday                                  | 3               | 21.43%             |
| Friday                                    | 1               | 7.14%              |
| Saturday                                  | 2               | 14.29%             |
| TOTAL                                     | 14              | 100.00%            |