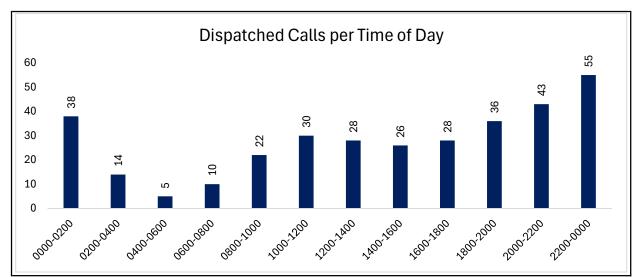

| Total CAD Dispatched Calls by Day of Week |                 |                    |
|-------------------------------------------|-----------------|--------------------|
| Day of Week                               | Number of Calls | % of Calls per Day |
| Sunday                                    | 343             | 13.09%             |
| Monday                                    | 347             | 13.24%             |
| Tuesday                                   | 380             | 14.50%             |
| Wednesday                                 | 361             | 13.77%             |
| Thursday                                  | 427             | 16.29%             |
| Friday                                    | 368             | 14.04%             |
| Saturday                                  | 395             | 15.07%             |
| TOTAL                                     | 2621            | 100.00%            |