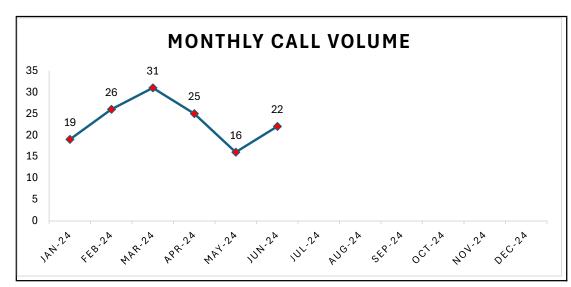

# **Service Level Benchmarks and Volume Trends - May 2024**

| 05%          | 100%   | 100%   | 00.040/ | 99.94%  | 99.95%  | 99.95% |
|--------------|--------|--------|---------|---------|---------|--------|
| 00%          |        | 20070  | 99.34%  | 33.3470 | 00.0070 |        |
| 95%          |        |        |         |         |         |        |
|              | 90%    | 90%    | 90%     | 90%     | 90%     | 90%    |
| 90%          |        |        |         |         |         | •      |
| 35% <b>–</b> | Jan-24 | Feb-24 | Mar-24  | Apr-24  | May-24  | Jun-24 |

| Trend Table                          |        |         |        |               |           |
|--------------------------------------|--------|---------|--------|---------------|-----------|
| Average Daily Calls                  | Jun-24 | May-24  | Jun-23 | Last<br>Month | Last Year |
| 911                                  | 1867   | 1911    | 0      | 2.30%         | 0%        |
| Text-2-911                           | 27     | 27      | 0      | 0.00%         | 0%        |
| Non-Emergency                        | 3604   | 3731    | 0      | 3.40%         | 0%        |
| Outgoing                             | 1785   | 1735    | 0      | 2.88%         | 0%        |
| 911 Calls Answered within 15 Seconds | 99.95% | 99.95%  | 0.00%  | 0.00%         | 0.00%     |
| 911 Calls Answered within 20 Seconds | 100%   | 100.00% | 0.00%  | 0.00%         | 0.00%     |