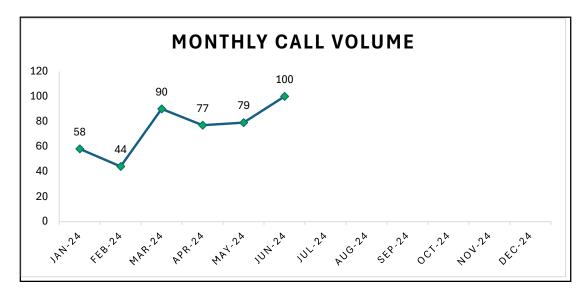

# **Service Level Benchmarks and Volume Trends - May 2024**

| 05%          | 100%   | 100%   | 00.040/ | 99.94%  | 99.95%  | 99.95% |
|--------------|--------|--------|---------|---------|---------|--------|
| 00%          |        | 20070  | 99.34%  | 33.3470 | 00.0070 |        |
| 95%          |        |        |         |         |         |        |
|              | 90%    | 90%    | 90%     | 90%     | 90%     | 90%    |
| 90%          |        |        |         |         |         | •      |
| 35% <b>–</b> | Jan-24 | Feb-24 | Mar-24  | Apr-24  | May-24  | Jun-24 |

| Trend Table                          |        |         |        |               |           |
|--------------------------------------|--------|---------|--------|---------------|-----------|
| Average Daily Calls                  | Jun-24 | May-24  | Jun-23 | Last<br>Month | Last Year |
| 911                                  | 1867   | 1911    | 0      | 2.30%         | 0%        |
| Text-2-911                           | 27     | 27      | 0      | 0.00%         | 0%        |
| Non-Emergency                        | 3604   | 3731    | 0      | 3.40%         | 0%        |
| Outgoing                             | 1785   | 1735    | 0      | 2.88%         | 0%        |
| 911 Calls Answered within 15 Seconds | 99.95% | 99.95%  | 0.00%  | 0.00%         | 0.00%     |
| 911 Calls Answered within 20 Seconds | 100%   | 100.00% | 0.00%  | 0.00%         | 0.00%     |