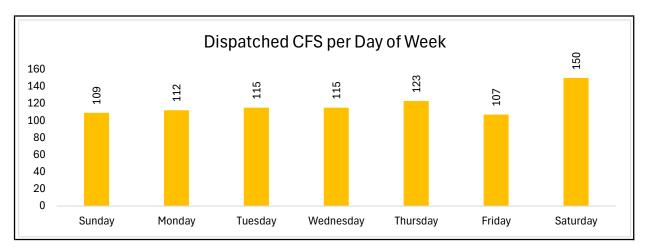

| Total CAD Dispatched Calls by Day of Week |                 |                    |
|-------------------------------------------|-----------------|--------------------|
| Day of Week                               | Number of Calls | % of Calls per Day |
| Sunday                                    | 343             | 13.09%             |
| Monday                                    | 347             | 13.24%             |
| Tuesday                                   | 380             | 14.50%             |
| Wednesday                                 | 361             | 13.77%             |
| Thursday                                  | 427             | 16.29%             |
| Friday                                    | 368             | 14.04%             |
| Saturday                                  | 395             | 15.07%             |
| TOTAL                                     | 2621            | 100.00%            |

| Total CAD Dispatched Calls by Day of Week |                 |                    |
|-------------------------------------------|-----------------|--------------------|
| Day of Week                               | Number of Calls | % of Calls per Day |
| Sunday                                    | 28              | 11.57%             |
| Monday                                    | 51              | 21.07%             |
| Tuesday                                   | 29              | 11.98%             |
| Wednesday                                 | 25              | 10.33%             |
| Thursday                                  | 26              | 10.74%             |
| Friday                                    | 30              | 12.40%             |
| Saturday                                  | 53              | 21.90%             |
| TOTAL                                     | 242             | 100.00%            |

| Total CAD Dispatched Calls by Day of Week |                 |                    |
|-------------------------------------------|-----------------|--------------------|
| Day of Week                               | Number of Calls | % of Calls per Day |
| Sunday                                    | 113             | 13.31%             |
| Monday                                    | 116             | 13.66%             |
| Tuesday                                   | 119             | 14.02%             |
| Wednesday                                 | 116             | 13.66%             |
| Thursday                                  | 120             | 14.13%             |
| Friday                                    | 110             | 12.96%             |
| Saturday                                  | 155             | 18.26%             |
| TOTAL                                     | 849             | 100.00%            |

| Total CAD Dispatched Calls by Day of Week |                 |                    |
|-------------------------------------------|-----------------|--------------------|
| Day of Week                               | Number of Calls | % of Calls per Day |
| Sunday                                    | 18              | 10.34%             |
| Monday                                    | 27              | 15.52%             |
| Tuesday                                   | 23              | 13.22%             |
| Wednesday                                 | 17              | 9.77%              |
| Thursday                                  | 28              | 16.09%             |
| Friday                                    | 24              | 13.79%             |
| Saturday                                  | 37              | 21.26%             |
| TOTAL                                     | 174             | 100.00%            |

| Total CAD Dispatched Calls by Day of Week |                 |                    |
|-------------------------------------------|-----------------|--------------------|
| Day of Week                               | Number of Calls | % of Calls per Day |
| Sunday                                    | 1               | 7.14%              |
| Monday                                    | 3               | 21.43%             |
| Tuesday                                   | 3               | 21.43%             |
| Wednesday                                 | 1               | 7.14%              |
| Thursday                                  | 3               | 21.43%             |
| Friday                                    | 1               | 7.14%              |
| Saturday                                  | 2               | 14.29%             |
| TOTAL                                     | 14              | 100.00%            |

### **MDI Stats**

| Agency           | Jun-24 | % Total |
|------------------|--------|---------|
| Coroner's Office | 22     | 0.55%   |
| TOTAL            | 22     | 0.55%   |

| Total CAD Dispatched Calls by Day of Week |                 |                    |
|-------------------------------------------|-----------------|--------------------|
| Day of Week                               | Number of Calls | % of Calls per Day |
| Sunday                                    | 3               | 13.64%             |
| Monday                                    | 3               | 13.64%             |
| Tuesday                                   | 3               | 13.64%             |
| Wednesday                                 | 5               | 22.73%             |
| Thursday                                  | 3               | 13.64%             |
| Friday                                    | 1               | 4.55%              |
| Saturday                                  | 4               | 18.18%             |
| TOTAL                                     | 22              | 100.00%            |

| Total CAD Dispatched Calls by Day of Week |                 |                    |  |  |
|-------------------------------------------|-----------------|--------------------|--|--|
| Day of Week                               | Number of Calls | % of Calls per Day |  |  |
| Sunday                                    | 12              | 16.90%             |  |  |
| Monday                                    | 12              | 16.90%             |  |  |
| Tuesday                                   | 12              | 16.90%             |  |  |
| Wednesday                                 | 9               | 12.68%             |  |  |
| Thursday                                  | 8               | 11.27%             |  |  |
| Friday                                    | 9               | 12.68%             |  |  |
| Saturday                                  | 9               | 12.68%             |  |  |
| TOTAL                                     | 71              | 100.00%            |  |  |