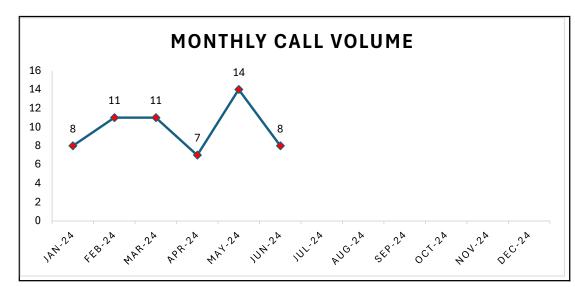

# **Service Level Benchmarks and Volume Trends - May 2024**

| 05%          | 100%   | 100%   | 00.040/ | 99.94%  | 99.95%  | 99.95% |
|--------------|--------|--------|---------|---------|---------|--------|
| 00%          |        | 20070  | 99.34%  | 33.3470 | 00.0070 |        |
| 95%          |        |        |         |         |         |        |
|              | 90%    | 90%    | 90%     | 90%     | 90%     | 90%    |
| 90%          |        |        |         |         |         | •      |
| 35% <b>–</b> | Jan-24 | Feb-24 | Mar-24  | Apr-24  | May-24  | Jun-24 |