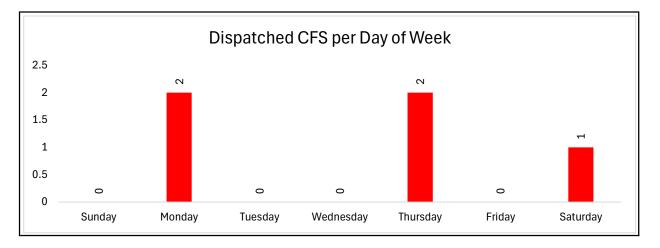

# Emergency Management Stats Calls Received, Processed, and Dispatched

| Agency             | June CFS | % Total |
|--------------------|----------|---------|
| Hawkins County EMA | 14       | 0.35%   |
| TOTAL              | 14       | 0.35%   |

| Total CAD Dispatched Calls by Day of Week |                 |                    |
|-------------------------------------------|-----------------|--------------------|
| Day of Week                               | Number of Calls | % of Calls per Day |
| Sunday                                    | 1               | 7.14%              |
| Monday                                    | 3               | 21.43%             |
| Tuesday                                   | 3               | 21.43%             |
| Wednesday                                 | 1               | 7.14%              |
| Thursday                                  | 3               | 21.43%             |
| Friday                                    | 1               | 7.14%              |
| Saturday                                  | 2               | 14.29%             |
| TOTAL                                     | 14              | 100.00%            |