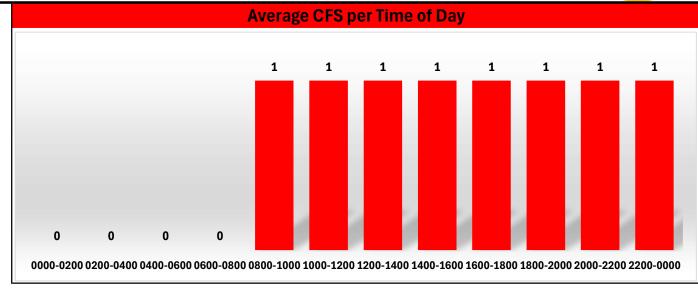

|
| Striggersville FD           | 33       | 0.83%   |
| Surgoinsville FD            | 5        | 0.13%   |
| Forestry                    | 0        | 0.00%   |
| Bean Station FD             | 0        | 0.00%   |
| Bloomingdale FD             | 0        | 0.00%   |
| East Hamblen FD             | 0        | 0.00%   |
| Kingsport FD                | 0        | 0.00%   |
| Mosheim FD                  | 0        | 0.00%   |
| Panther Creek/Kyles Ford FD | 0        | 0.00%   |
| Sullivan West FD            | 0        | 0.00%   |
| Treadway FD                 | 0        | 0.00%   |
| United FD                   | 0        | 0.00%   |
| Warriors Path FD            | 0        | 0.00%   |
| Weber City                  | 0        | 0.00%   |
| TOTAL                       | 242      | 6.06%   |



| Total CAD Dispatched Calls by Day of Week |                 |                    |
|-------------------------------------------|-----------------|--------------------|
| Day of Week                               | Number of Calls | % of Calls per Day |
| Sunday                                    | 28              | 11.57%             |
| Monday                                    | 51              | 21.07%             |
| Tuesday                                   | 29              | 11.98%             |
| Wednesday                                 | 25              | 10.33%             |
| Thursday                                  | 26              | 10.74%             |
| Friday                                    | 30              | 12.40%             |
| Saturday