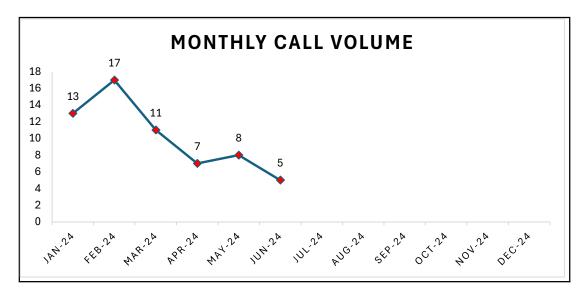

EJEC                      | 1     | 3.03%               |
| MVC-INJURIES                        | 4     | 12.12%              |
| MVC-INJURIES (COMMERCIAL)           | 1     | 3.03%               |
| OUTSIDE FIRE                        | 1     | 3.03%               |
| ROADWAY HAZARD                      | 2     | 6.06%               |
| SICK PERSON                         | 1     | 3.03%               |
| STRUCTURE FIRE-RESIDENTIAL          | 6     | 18.18%              |
| UTILITY DAMAGE                      | 1     | 3.03%               |
| UTILITY POLE FIRE/LINES DOWN        | 2     | 6.06%               |
| WILDLAND FIRE                       | 1     | 3.03%               |
| Total Records For STRIGGERSVILLE FD | 33    | Group/Total 100.00% |

### **Surgoinsville Fire Department**











#### For SURGOINSVILLE FD 06/01/2024 00:00 - 06/30/2024 23:59

| SURGOINS     | VILLE FD             |                  | Count |             | Percent |
|--------------|----------------------|------------------|-------|-------------|---------|
|              | HEAD INJURY          |                  | 1     |             | 20.00%  |
|              | LANDING ZONE REQUES  | т                | 1     |             | 20.00%  |
|              | MVC-INJURIES         |                  | 1     |             | 20.00%  |
|              | PUBLIC SERVICE STAND | BY               | 1     |             | 20.00%  |
|              | STRUCTURE FIRE-RESID | DENTIAL          | 1     |             | 20.00%  |
| Total Record | ds For               | SURGOINSVILLE FD | 5     | Group/Total | 100.00% |