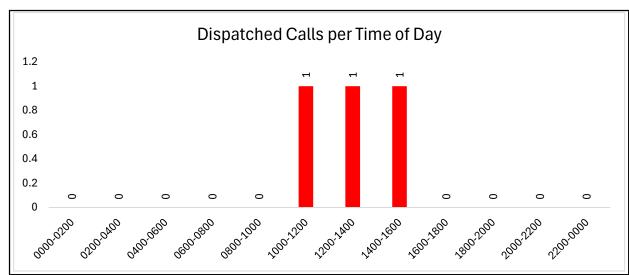

#### For ROGERSVILLE FD 06/01/2024 00:00 - 06/30/2024 23:59

| RUGERSVILLE FD    |                | Count |             | Percent |
|-------------------|----------------|-------|-------------|---------|
| MVC-INJURIES      |                | 3     |             | 100.00% |
| Total Records For | ROGERSVILLE FD | 3     | Group/Total | 100.00% |