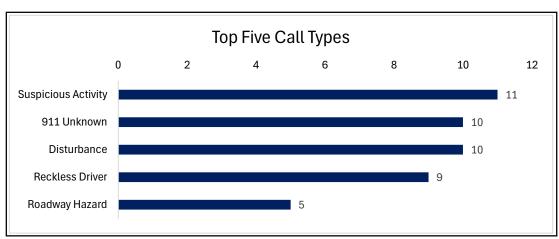

#### For HAWKINS COUNTY SO 06/01/2024 00:00 - 06/30/2024 23:59

| NS COUNTY SO           | Count | Percent |
|------------------------|-------|---------|
| 911 UNKNOWN            | 88    | 4.52%   |
| ANIMAL BITE            | 2     | 0.10%   |
| ANIMAL COMPLAINT       | 56    | 2.87%   |
| ASSAULT                | 9     | 0.46%   |
| ATTEMPT TO CONTACT     | 12    | 0.62%   |
| BLEEDING               | 1     | 0.05%   |
| BREATHING PROBLEM      | 1     | 0.05%   |
| BURGLARY-DELAYED       | 9     | 0.46%   |
| BURGLARY-IN PROGRESS   | 3     | 0.15%   |
| BURGLARY-JUST OCCURRED | 3     | 0.15%   |
| BURN                   | 1     | 0.05%   |
| CARDIAC ARREST         | 3     | 0.15%   |
| CHILD ABUSE            | 1     | 0.05%   |
| CHILD CUSTODY PROBLEM  | 8     | 0.41%   |
| CITIZEN ASSIST         | 1     | 0.05%   |
| CONVALESCENT TRANSPORT | 1     | 0.05%   |
| DEATH INVESTIGATION    | 6     | 0.31%   |
| DISTURBANCE            | 83    | 4.26%   |
| DISTURBANCE W/WEAPON   | 18    | 0.92%   |
| DOMESTIC DISTURBANCE   | 37    | 1.90%   |
| DRUG RELATED INCIDENT  | 5     | 0.26%   |
| DUMPSTER/TRASH FIRE    | 2     | 0.10%   |
| ESCORT                 | 52    | 2.67%   |
| FALL                   | 4     | 0.21%   |
| FIRE ALARM-RESIDENTIAL | 1     | 0.05%   |
| FOLLOW UP              | 75    | 3.85%   |
| FRAUD                  | 5     | 0.26%   |
| HARASSMENT             | 23    | 1.18%   |
| IDENTITY THEFT         | 1     | 0.05%   |
| JUVENILE INCIDENT      | 19    | 0.97%   |
| LANDING ZONE REQUEST   | 1     | 0.05%   |

| LE ALARM-COMMERCIAL                                  | 11       | 0.56% |
|------------------------------------------------------|----------|-------|
| LE ALARM-PANIC                                       | 3        | 0.15% |
| LE ALARM-RESIDENTIAL                                 | 28       | 1.44% |
| LE INFORMATION                                       | 162      | 8.31% |
| LE MUTUAL AID                                        | 1        | 0.05% |
| LIFTING ASSISTANCE                                   | 1        | 0.05% |
| LOCK OUT/IN                                          | 1        | 0.05% |
| MENTALLY ILL PERSON                                  | 9        | 0.46% |
| MISSING PERSON                                       | 6        | 0.31% |
| MOTORIST ASSIST                                      | 27       | 1.39% |
| MVC-ENTRP/EJEC                                       | 1        | 0.05% |
| MVC-INJURIES                                         | 14       | 0.72% |
| MVC-INJURIES (COMMERCIAL)                            | 1        | 0.05% |
| MVC-NO INJURIES                                      | 39       | 2.00% |
| NOISE COMPLAINT                                      | 17       | 0.87% |
| OVERDOSE/POISONING                                   | 8        | 0.41% |
| PATROL/PREMISE CHECK                                 | 43       | 2.21% |
| PROSTITUTION                                         | 1        | 0.05% |
| PROWLER                                              | 7        | 0.36% |
| PUBLIC INDECENCY                                     | 1        | 0.05% |
| PUBLIC SERVICE STANDBY                               | 1        | 0.05% |
| PURSUIT                                              | 10       | 0.51% |
| RECKLESS DRIVER                                      | 56       | 2.87% |
| ROADWAY HAZARD                                       | 45       | 2.31% |
| SEIZURES                                             | 1        | 0.05% |
| SEVERE WEATHER INCIDENT                              | 8        | 0.41% |
| SHOOTING INCIDENT                                    | 4        | 0.21% |
| SICK PERSON                                          |          | 0.10% |
| STOLEN VEHICLE                                       | 2 13     | 0.67% |
| STROKE                                               | 1        | 0.05% |
|                                                      | <u> </u> | 0.05% |
| STRUCTURE FIRE-COMMERCIAL STRUCTURE FIRE-RESIDENTIAL | 6        | 0.05% |
|                                                      |          |       |
| SUICIDAL PERSON                                      | 3        | 0.15% |
| SUICIDAL PERSON W/WEAPON                             | 1        | 0.05% |
| SUSPICIOUS ACTIVITY                                  | 88       | 4.52% |

| SUSPICIO          | US PACKAGE/EXPLOSIVES | 1    |             | 0.05%   |
|-------------------|-----------------------|------|-------------|---------|
| THEFT             |                       | 36   |             | 1.85%   |
| TRAFFIC S         | STOP                  | 349  |             | 17.91%  |
| TRESPASS          | SING                  | 38   |             | 1.95%   |
| UNCONSC           | cious                 | 1    |             | 0.05%   |
| UNKNOWN           | N LE PROBLEM          | 2    |             | 0.10%   |
| UNKNOWN           | N MEDICAL PROBLEM     | 2    |             | 0.10%   |
| UTILITY PO        | OLE FIRE/LINES DOWN   | 5    |             | 0.26%   |
| VANDALIS          | М                     | 18   |             | 0.92%   |
| VEHICLE F         | FIRE                  | 1    |             | 0.05%   |
| WARRANT           | SERVICE               | 286  |             | 14.67%  |
| WATERCR           | RAFT ACCIDENT         | 1    |             | 0.05%   |
| WELFARE           | CHECK                 | 57   |             | 2.92%   |
| Total Records For | HAWKINS COUNTY SO     | 1949 | Group/Total | 100.00% |