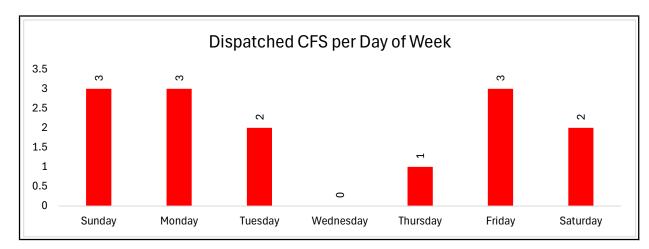

| Total CAD Dispatched Calls by Day of Week |                 |                    |
|-------------------------------------------|-----------------|--------------------|
| Day of Week                               | Number of Calls | % of Calls per Day |
| Sunday                                    | 1               | 7.14%              |
| Monday                                    | 3               | 21.43%             |
| Tuesday                                   | 3               | 21.43%             |
| Wednesday                                 | 1               | 7.14%              |
| Thursday                                  | 3               | 21.43%             |
| Friday                                    | 1               | 7.14%              |
| Saturday                                  | 2               | 14.29%             |
| TOTAL                                     | 14              | 100.00%            |