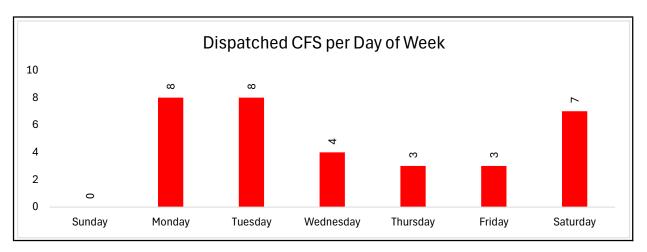

|       | 1     |             | 2.78%   |
| MVC-INJURIES           |                   |       | 1     |             | 2.78%   |
| MVC-ENTRP/EJEC         |                   |       | 1     |             | 2.78%   |
| MOTORIST ASSIST        | Т                 |       | 1     |             | 2.78%   |
| LIFTING ASSISTAN       | NCE               |       | 14    |             | 38.89%  |
| LANDING ZONE RI        | EQUEST            |       | 1     |             | 2.78%   |
| EMS MUTUAL AID         |                   |       | 1     |             | 2.78%   |
| BREATHING PROB         | BLEM              |       | 1     |             | 2.78%   |
| STANLEY VALLEY FD      |                   |       | Count |             | Percent |

### **Striggersville Fire Department**











#### For STRIGGERSVILLE FD 06/01/2024 00:00 - 06/30/2024 23:59

| STRIGGERSVILLE FD                   | Count | Percent             |
|-------------------------------------|-------|---------------------|
| CARDIAC ARREST                      | 1     | 3.03%               |
| DUMPSTER/TRASH FIRE                 | 1     | 3.03%               |
| FUEL SPILL/ODOR                     | 1     | 3.03%               |
| LANDING ZONE REQUEST                | 1     | 3.03%               |
| LIFTING ASSISTANCE                  | 9     | 27.27%              |
| MVC-ENTRP/EJEC                      | 1     | 3.03%               |
| MVC-INJURIES                        | 4     | 12.12%              |
| MVC-INJURIES (COMMERCIAL)           | 1     | 3.03%               |
| OUTSIDE FIRE