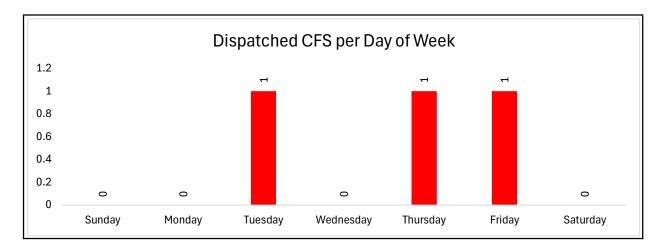

#### For ROGERSVILLE FD 06/01/2024 00:00 - 06/30/2024 23:59

| RUGERSVILLE FD    |                | Count |             | Percent |
|-------------------|----------------|-------|-------------|---------|
| MVC-INJURIES      |                | 3     |             | 100.00% |
| Total Records For | ROGERSVILLE FD | 3     | Group/Total | 100.00% |