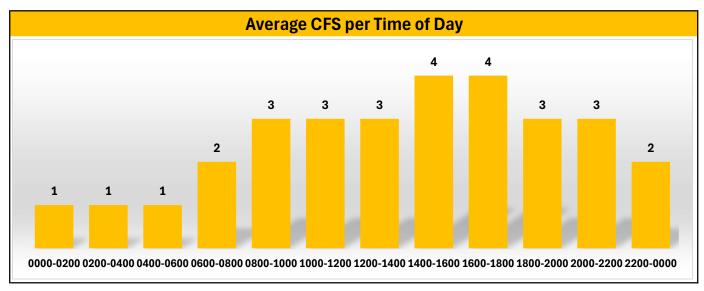

| 51              | 21.07%             |
| Tuesday                                   | 29              | 11.98%             |
| Wednesday                                 | 25              | 10.33%             |
| Thursday                                  | 26              | 10.74%             |
| Friday                                    | 30              | 12.40%             |
| Saturday                                  | 53              | 21.90%             |
| TOTAL                                     | 242             | 100.00%            |



## **EMS Stats**



| Agency             | June CFS | % Total |
|--------------------|----------|---------|
| Hawkins County EMS | 827      | 20.71%  |
| AirMed Request     | 22       | 0.55%   |
| TOTAL              | 849      | 21.26%  |



| Total CAD Dispatched Calls by Day of Week |                 |                    |
|-------------------------------------------|-----------------|--------------------|
| Day of Week                               | Number of Calls | % of Calls per Day |
| Sunday                                    | 113             | 13.31%             |
| Monday                                    | 116             | 13.66%             |
| Tuesday                                   | 119             | 14.02%             |
| Wednesday                                 | 116             | 13.66%             |
| Thursday                                  | 120             | 14.13%             |
| Friday                                    | 110             | 12.96%             |
| Saturday