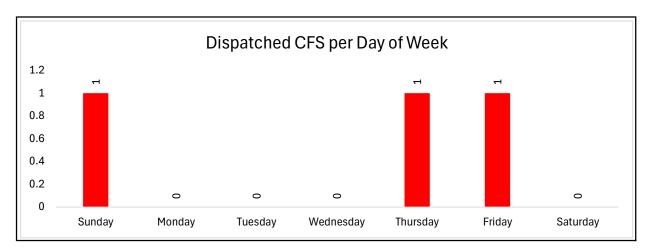

### **Bulls Gap Fire Department**

Average Time CFS/Dispatch - 0:34

#### For BULLS GAP FD 06/01/2024 00:00 - 06/30/2024 23:59

| BULLS GAP FD                   | Count |             | Percent |
|--------------------------------|-------|-------------|---------|
| ALLERGIC REACTION              | 1     |             | 4.35%   |
| FALL                           | 2     |             | 8.70%   |
| FIRE ALARM-COMMERCIAL          | 1     |             | 4.35%   |
| FIRE ALARM-RESIDENTIAL         | 1     |             | 4.35%   |
| GAS LEAK/ODOR                  | 1     |             | 4.35%   |
| LANDING ZONE REQUEST           | 2     |             | 8.70%   |
| LIFTING ASSISTANCE             | 2     |             | 8.70%   |
| MVC-INJURIES                   | 4     |             | 17.39%  |
| MVC-NO INJURIES                | 1     |             | 4.35%   |
| OUTSIDE FIRE                   | 1     |             | 4.35%   |
| STRUCTURE FIRE-RESIDENTIAL     | 2     |             | 8.70%   |
| UNCONSCIOUS                    | 1     |             | 4.35%   |
| WILDLAND FIRE                  | 4     |             | 17.39%  |
| Total Records For BULLS GAP FD | 23    | Group/Total | 100.00% |