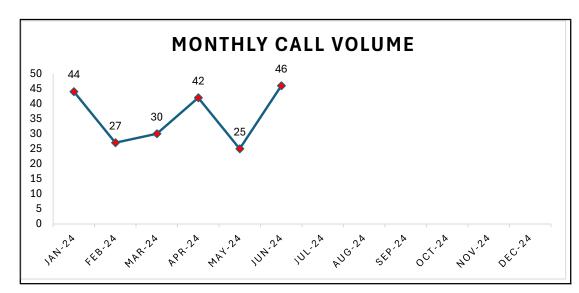

| Trend Table                          |        |         |        |               |           |
|--------------------------------------|--------|---------|--------|---------------|-----------|
| Average Daily Calls                  | Jun-24 | May-24  | Jun-23 | Last<br>Month | Last Year |
| 911                                  | 1867   | 1911    | 0      | 2.30%         | 0%        |
| Text-2-911                           | 27     | 27      | 0      | 0.00%         | 0%        |
| Non-Emergency                        | 3604   | 3731    | 0      | 3.40%         | 0%        |
| Outgoing                             | 1785   | 1735    | 0      | 2.88%         | 0%        |
| 911 Calls Answered within 15 Seconds | 99.95% | 99.95%  | 0.00%  | 0.00%         | 0.00%     |
| 911 Calls Answered within 20 Seconds | 100%   | 100.00% | 0.00%  | 0.00%         | 0.00%     |

# **Call Volume/Agency Specific**

Hawkins County ECD - May 2024

| Call Volume             |       |                         |  |  |
|-------------------------|-------|-------------------------|--|--|
| Line                    | Calls | Notes                   |  |  |
| Outgoing                | 1785  | 2.88% Increase from May |  |  |
| Emergency - 911         | 1867  | 2.30% Decrease from May |  |  |
| Text-2-911              | 27    | 0% Inc/Dec from May     |  |  |
| Non-Emergency           | 3604  | 3.4% Decrease from May  |  |  |
| Total Incoming to HCECD | 5498  | 3.02% Decrease from May |  |  |