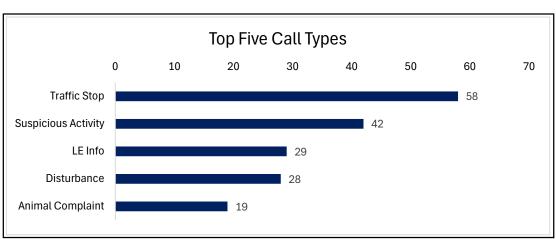

| SUSPICIO          | US PACKAGE/EXPLOSIVES | 1    |             | 0.05%   |
|-------------------|-----------------------|------|-------------|---------|
| THEFT             |                       | 36   |             | 1.85%   |
| TRAFFIC S         | STOP                  | 349  |             | 17.91%  |
| TRESPASS          | SING                  | 38   |             | 1.95%   |
| UNCONSC           | cious                 | 1    |             | 0.05%   |
| UNKNOWN           | N LE PROBLEM          | 2    |             | 0.10%   |
| UNKNOWN           | N MEDICAL PROBLEM     | 2    |             | 0.10%   |
| UTILITY PO        | OLE FIRE/LINES DOWN   | 5    |             | 0.26%   |
| VANDALIS          | М                     | 18   |             | 0.92%   |
| VEHICLE F         | FIRE                  | 1    |             | 0.05%   |
| WARRANT           | SERVICE               | 286  |             | 14.67%  |
| WATERCR           | RAFT ACCIDENT         | 1    |             | 0.05%   |
| WELFARE           | CHECK                 | 57   |             | 2.92%   |
| Total Records For | HAWKINS COUNTY SO     | 1949 | Group/Total | 100.00% |

| PROWLER                          | 1   |             | 0.30%   |
|----------------------------------|-----|-------------|---------|
| RECKLESS DRIVER                  | 15  |             | 4.48%   |
| ROADWAY HAZARD                   | 4   |             | 1.19%   |
| SHOOTING INCIDENT                | 2   |             | 0.60%   |
| SICK PERSON                      | 1   |             | 0.30%   |
| STOLEN VEHICLE                   | 2   |             | 0.60%   |
| SUICIDAL PERSON                  | 2   |             | 0.60%   |
| SUSPICIOUS ACTIVITY              | 42  |             | 12.54%  |
| THEFT                            | 1   |             | 0.30%   |
| TRAFFIC STOP                     | 58  |             | 17.31%  |
| TRAUMATIC INJURY                 | 1   |             | 0.30%   |
| TRESPASSING                      | 4   |             | 1.19%   |
| UNCONSCIOUS                      | 1   |             | 0.30%   |
| UTILITY DAMAGE                   | 1   |             | 0.30%   |
| VANDALISM                        | 1   |             | 0.30%   |
| WARRANT SERVICE                  | 1   |             | 0.30%   |
| WATERCRAFT IN DISTRESS           | 1   |             | 0.30%   |
| WELFARE CHECK                    | 14  |             | 4.18%   |
| Total Records For CHURCH HILL PD | 335 | Group/Total | 100.00% |