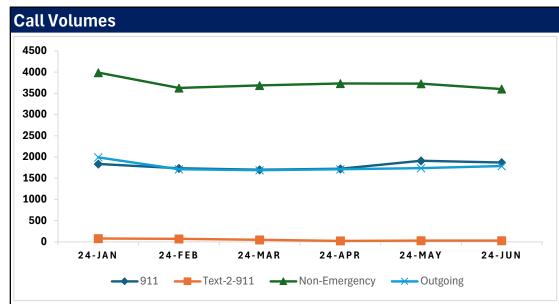

| Trend Table                          |        |         |        |               |           |
|--------------------------------------|--------|---------|--------|---------------|-----------|
| Average Daily Calls                  | Jun-24 | May-24  | Jun-23 | Last<br>Month | Last Year |
| 911                                  | 1867   | 1911    | 0      | 2.30%         | 0%        |
| Text-2-911                           | 27     | 27      | 0      | 0.00%         | 0%        |
| Non-Emergency                        | 3604   | 3731    | 0      | 3.40%         | 0%        |
| Outgoing                             | 1785   | 1735    | 0      | 2.88%         | 0%        |
| 911 Calls Answered within 15 Seconds | 99.95% | 99.95%  | 0.00%  | 0.00%         | 0.00%     |
| 911 Calls Answered within 20 Seconds | 100%   | 100.00% | 0.00%  | 0.00%         | 0.00%     |

# **Call Volume/Agency Specific**

Hawkins County ECD - May 2024

| Call Volume             |       |                         |  |  |
|-------------------------|-------|-------------------------|--|--|
| Line                    | Calls | Notes                   |  |  |
| Outgoing                | 1785  | 2.88% Increase from May |  |  |
| Emergency - 911         | 1867  | 2.30% Decrease from May |  |  |
| Text-2-911              | 27    | 0% Inc/Dec from May     |  |  |
| Non-Emergency           | 3604  | 3.4% Decrease from May  |  |  |
| Total Incoming to HCECD | 5498  | 3.02% Decrease from May |  |  |