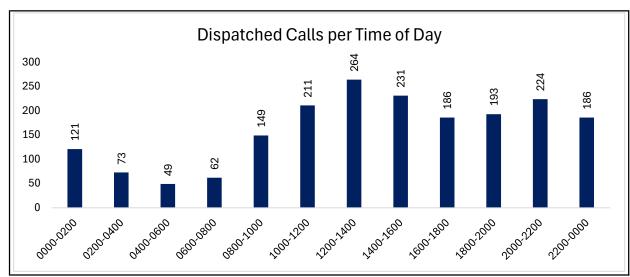

| Total CAD Dispatched Calls by Day of Week |                 |                    |
|-------------------------------------------|-----------------|--------------------|
| Day of Week                               | Number of Calls | % of Calls per Day |
| Sunday                                    | 343             | 13.09%             |
| Monday                                    | 347             | 13.24%             |
| Tuesday                                   | 380             | 14.50%             |
| Wednesday                                 | 361             | 13.77%             |
| Thursday                                  | 427             | 16.29%             |
| Friday                                    | 368             | 14.04%             |
| Saturday                                  | 395             | 15.07%             |
| TOTAL                                     | 2621            | 100.00%            |