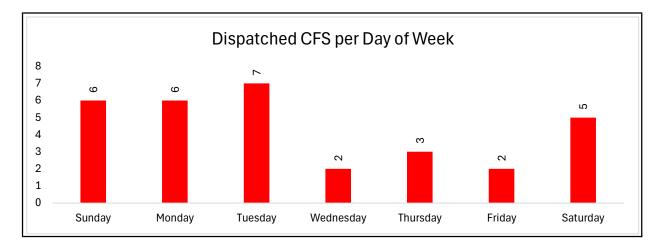

### **Bulls Gap Fire Department**

Average Time CFS/Dispatch - 0:34

#### For BULLS GAP FD 06/01/2024 00:00 - 06/30/2024 23:59

| BULLS GAP FD                   | Count |             | Percent |
|--------------------------------|-------|-------------|---------|
| ALLERGIC REACTION              | 1     |             | 4.35%   |
| FALL                           | 2     |             | 8.70%   |
| FIRE ALARM-COMMERCIAL          | 1     |             | 4.35%   |
| FIRE ALARM-RESIDENTIAL         | 1     |             | 4.35%   |
| GAS LEAK/ODOR                  | 1     |             | 4.35%   |
| LANDING ZONE REQUEST           | 2     |             | 8.70%   |
| LIFTING ASSISTANCE             | 2     |             | 8.70%   |
| MVC-INJURIES                   | 4     |             | 17.39%  |
| MVC-NO INJURIES                | 1     |             | 4.35%   |
| OUTSIDE FIRE                   | 1     |             | 4.35%   |
| STRUCTURE FIRE-RESIDENTIAL     | 2     |             | 8.70%   |
| UNCONSCIOUS                    | 1     |             | 4.35%   |
| WILDLAND FIRE                  | 4     |             | 17.39%  |
| Total Records For BULLS GAP FD | 23    | Group/Total | 100.00% |

# **Carters Valley Fire Department**

Average Time CFS/Dispatch - 0:41

#### For CARTERS VALLEY FD 06/01/2024 00:00 - 06/30/2024 23:59

| CARTERS VALLEY FD            |                   | Count |          | Percent      |
|------------------------------|-------------------|-------|----------|--------------|
| CARDIAC ARRES                | Т                 | 3     |          | 10.71%       |
| DEATH INVESTIG               | ATION             | 1     |          | 3.57%        |
| DUMPSTER/TRAS                | SH FIRE           | 1     |          | 3.57%        |
| ELECTRICAL HAZ               | ARD               | 1     |          | 3.57%        |
| LANDING ZONE R               | EQUEST            | 1     |          | 3.57%        |
| LIFTING ASSISTA              | NCE               | 4     |          | 14.29%       |
| MVC-INJURIES                 |                   | 5     |          | 17.86%       |
| ODOR INVESTIGA               | ATION             | 1     |          | 3.57%        |
| OVERDOSE/POIS                | ONING             | 1     |          | 3.57%        |
| SICK PERSON                  |                   | 1     |          | 3.57%        |
| STRUCTURE FIRE               | E-RESIDENTIAL     | 4     |          | 14.29%       |
| UNCONSCIOUS                  |                   | 1     |          | 3.57%        |
| UTILITY POLE FIRE/LINES DOWN |                   | 3     |          | 10.71%       |
| VEHICLE FIRE                 |                   | 1     |          | 3.57%        |
| Total Records For            | CARTERS VALLEY FD | 28    | Group/To | otal 100.00% |

### **Church Hill Fire Department**

Average Time CFS/Dispatch - 0:50

#### For CHURCH HILL FD 06/01/2024 00:00 - 06/30/2024 23:59

| CHURCH HILL FD            |                | Count |             | Percent |
|---------------------------|----------------|-------|-------------|---------|
| CARBON MONO               | OXIDE ALARM    | 1     |             | 7.14%   |
| DUMPSTER/TR               | ASH FIRE       | 1     |             | 7.14%   |
| FIRE ALARM-RI             | ESIDENTIAL     | 1     |             | 7.14%   |
| LANDING ZONE              | REQUEST        | 1     |             | 7.14%   |
| LIFTING ASSIS             | TANCE          | 1     |             | 7.14%   |
| MVC-INJURIES              |                | 5     |             | 35.71%  |
| MVC-INJURIES              | (COMMERCIAL)   | 1     |             | 7.14%   |
| MVC-NO INJUR              | IES            | 1     |             | 7.14%   |
| STRUCTURE FIRE-COMMERCIAL |                | 1     |             | 7.14%   |
| TRAUMATIC IN              | JURY           | 1     |             | 7.14%   |
| Total Records For         | CHURCH HILL FD | 14    | Group/Total | 100.00% |