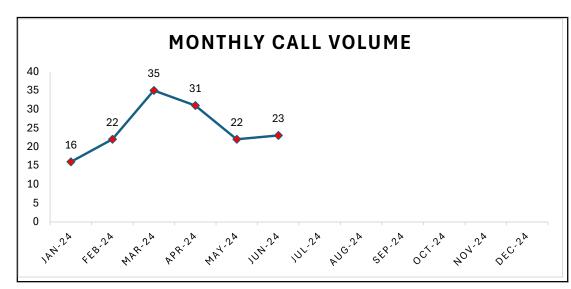

3%      | TRAFFIC STOP         | 17  | 14.05% |
| FALL                  | 1     | 0.83%      | TRESPASSING          | 2   | 1.65%  |
| FOLLOW UP             | 5     | 4.13%      | VANDALISM            | 1   | 0.83%  |
| HARASSMENT            | 2     | 1.65%      | WARRANT SERVICE      | 9   | 7.44%  |
| JUVENILE INCIDENT     | 2     | 1.65%      | WELFARE CHECK        | 1   | 0.83%  |
| LE ALARM-COMMERCIAL   | 2     | 1.65%      |                      | 121 | 100%   |
| LE ALARM-RESIDENTIAL  | 2     | 1.65%      |                      |     |        |
| LE INFORMATION        | 11    | 9.09%      |                      |     |        |
| LOCK OUT/IN           | 1     | 0.83%      |                      |     |        |

### **Bulls Gap Fire Department**

Average Time CFS/Dispatch - 0:34











#### For BULLS GAP FD 06/01/2024 00:00 - 06/30/2024 23:59

| BULLS GAP FD                   | Count |             | Percent |
|--------------------------------|-------|-------------|---------|
| ALLERGIC REACTION              | 1     |             | 4.35%   |
| FALL                           | 2     |             | 8.70%   |
| FIRE ALARM-COMMERCIAL          | 1     |             | 4.35%   |
| FIRE ALARM-RESIDENTIAL         | 1     |             | 4.35%   |
| GAS LEAK/ODOR                  | 1     |             | 4.35%   |
| LANDING ZONE REQUEST           | 2     |             | 8.70%   |
| LIFTING ASSISTANCE             | 2     |             | 8.70%   |
| MVC-INJURIES                   | 4     |             | 17.39%  |
| MVC-NO INJURIES                | 1     |             | 4.35%