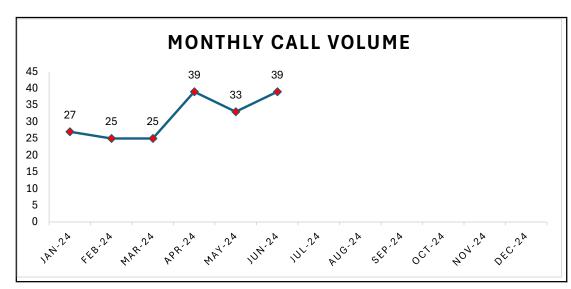

| Trend Table                          |        |         |        |               |           |
|--------------------------------------|--------|---------|--------|---------------|-----------|
| Average Daily Calls                  | Jun-24 | May-24  | Jun-23 | Last<br>Month | Last Year |
| 911                                  | 1867   | 1911    | 0      | 2.30%         | 0%        |
| Text-2-911                           | 27     | 27      | 0      | 0.00%         | 0%        |
| Non-Emergency                        | 3604   | 3731    | 0      | 3.40%         | 0%        |
| Outgoing                             | 1785   | 1735    | 0      | 2.88%         | 0%        |
| 911 Calls Answered within 15 Seconds | 99.95% | 99.95%  | 0.00%  | 0.00%         | 0.00%     |
| 911 Calls Answered within 20 Seconds | 100%   | 100.00% | 0.00%  | 0.00%         | 0.00%     |