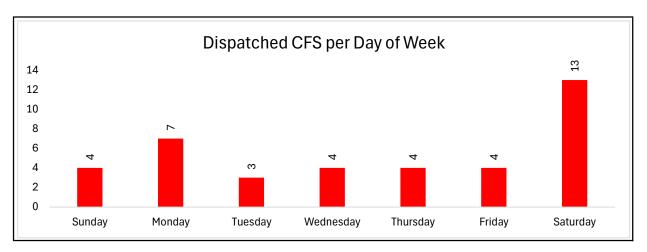

### **Bulls Gap Fire Department**

Average Time CFS/Dispatch - 0:34

# **Carters Valley Fire Department**

Average Time CFS/Dispatch - 0:41

### **Church Hill Fire Department**

Average Time CFS/Dispatch - 0:50

### **Clinch Valley Fire Department**

Average Time CFS/Dispatch - 1:43

### **Goshen Valley Fire Department**

Average Time CFS/Dispatch - 0:00

### **HazMat**

## **Lakeview Fire Department**

### **Mount Carmel Fire Department**

### **Persia Fire Department**

### **Rogersville Fire Department**

## **Stanley Valley Fire Department**

### **Striggersville Fire Department**

### **Surgoinsville Fire Department**