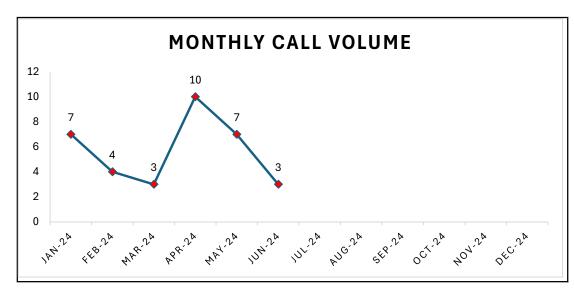

#### For ROGERSVILLE FD 06/01/2024 00:00 - 06/30/2024 23:59

| RUGERSVILLE FD    |                | Count |             | Percent |
|-------------------|----------------|-------|-------------|---------|
| MVC-INJURIES      |                | 3     |             | 100.00% |
| Total Records For | ROGERSVILLE FD | 3     | Group/Total | 100.00% |