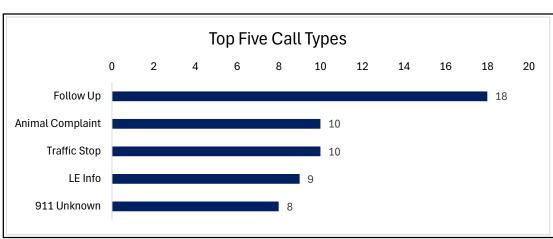

#### For HAWKINS COUNTY SO 06/01/2024 00:00 - 06/30/2024 23:59

| NS COUNTY SO           | Count | Percent |
|------------------------|-------|---------|
| 911 UNKNOWN            | 88    | 4.52%   |
| ANIMAL BITE            | 2     | 0.10%   |
| ANIMAL COMPLAINT       | 56    | 2.87%   |
| ASSAULT                | 9     | 0.46%   |
| ATTEMPT TO CONTACT     | 12    | 0.62%   |
| BLEEDING               | 1     | 0.05%   |
| BREATHING PROBLEM      | 1     | 0.05%   |
| BURGLARY-DELAYED       | 9     | 0.46%   |
| BURGLARY-IN PROGRESS   | 3     | 0.15%   |
| BURGLARY-JUST OCCURRED | 3     | 0.15%   |
| BURN                   | 1     | 0.05%   |
| CARDIAC ARREST         | 3     | 0.15%   |
| CHILD ABUSE            | 1     | 0.05%   |
| CHILD CUSTODY PROBLEM  | 8     | 0.41%   |
| CITIZEN ASSIST         | 1     | 0.05%   |
| CONVALESCENT TRANSPORT | 1     | 0.05%   |
| DEATH INVESTIGATION    | 6     | 0.31%   |
| DISTURBANCE            | 83    | 4.26%   |
| DISTURBANCE W/WEAPON   | 18    | 0.92%   |
| DOMESTIC DISTURBANCE   | 37    | 1.90%   |
| DRUG RELATED INCIDENT  | 5     | 0.26%   |
| DUMPSTER/TRASH FIRE    | 2     | 0.10%   |
| ESCORT                 | 52    | 2.67%   |
| FALL                   | 4     | 0.21%   |
| FIRE ALARM-RESIDENTIAL | 1     | 0.05%   |
| FOLLOW UP              | 75    | 3.85%   |
| FRAUD                  | 5     | 0.26%   |
| HARASSMENT             | 23    | 1.18%   |
| IDENTITY THEFT         | 1     | 0.05%   |
| JUVENILE INCIDENT      | 19    | 0.97%   |
| LANDING ZONE REQUEST   | 1     | 0.05%   |

| LE ALARM-COMMERCIAL                                  | 11       | 0.56% |
|------------------------------------------------------|----------|-------|
| LE ALARM-PANIC                                       | 3        | 0.15% |
| LE ALARM-RESIDENTIAL                                 | 28       | 1.44% |
| LE INFORMATION                                       | 162      | 8.31% |
| LE MUTUAL AID                                        | 1        | 0.05% |
| LIFTING ASSISTANCE                                   | 1        | 0.05% |
| LOCK OUT/IN                                          | 1        | 0.05% |
| MENTALLY ILL PERSON                                  | 9        | 0.46% |
| MISSING PERSON                                       | 6        | 0.31% |
| MOTORIST ASSIST                                      | 27       | 1.39% |
| MVC-ENTRP/EJEC                                       | 1        | 0.05% |
| MVC-INJURIES                                         | 14       | 0.72% |
| MVC-INJURIES (COMMERCIAL)                            | 1        | 0.05% |
| MVC-NO INJURIES                                      | 39       | 2.00% |
| NOISE COMPLAINT                                      | 17       | 0.87% |
| OVERDOSE/POISONING                                   | 8        | 0.41% |
| PATROL/PREMISE CHECK                                 | 43       | 2.21% |
| PROSTITUTION                                         | 1        | 0.05% |
| PROWLER                                              | 7        | 0.36% |
| PUBLIC INDECENCY                                     | 1        | 0.05% |
| PUBLIC SERVICE STANDBY                               | 1        | 0.05% |
| PURSUIT                                              | 10       | 0.51% |
| RECKLESS DRIVER                                      | 56       | 2.87% |
| ROADWAY HAZARD                                       | 45       | 2.31% |
| SEIZURES                                             | 1        | 0.05% |
| SEVERE WEATHER INCIDENT                              | 8        | 0.41% |
| SHOOTING INCIDENT                                    | 4        | 0.21% |
| SICK PERSON                                          |          | 0.10% |
| STOLEN VEHICLE                                       | 2 13     | 0.67% |
| STROKE                                               | 1        | 0.05% |
|                                                      | <u> </u> | 0.05% |
| STRUCTURE FIRE-COMMERCIAL STRUCTURE FIRE-RESIDENTIAL | 6        | 0.05% |
|                                                      |          |       |
| SUICIDAL PERSON                                      | 3        | 0.15% |
| SUICIDAL PERSON W/WEAPON                             | 1        | 0.05% |
| SUSPICIOUS ACTIVITY                                  | 88       | 4.52% |

| SUSPICIO          | US PACKAGE/EXPLOSIVES | 1    |             | 0.05%   |
|-------------------|-----------------------|------|-------------|---------|
| THEFT             |                       | 36   |             | 1.85%   |
| TRAFFIC S         | STOP                  | 349  |             | 17.91%  |
| TRESPASS          | SING                  | 38   |             | 1.95%   |
| UNCONSC           | cious                 | 1    |             | 0.05%   |
| UNKNOWN           | N LE PROBLEM          | 2    |             | 0.10%   |
| UNKNOWN           | N MEDICAL PROBLEM     | 2    |             | 0.10%   |
| UTILITY PO        | OLE FIRE/LINES DOWN   | 5    |             | 0.26%   |
| VANDALIS          | М                     | 18   |             | 0.92%   |
| VEHICLE F         | FIRE                  | 1    |             | 0.05%   |
| WARRANT           | SERVICE               | 286  |             | 14.67%  |
| WATERCR           | RAFT ACCIDENT         | 1    |             | 0.05%   |
| WELFARE           | CHECK                 | 57   |             | 2.92%   |
| Total Records For | HAWKINS COUNTY SO     | 1949 | Group/Total | 100.00% |